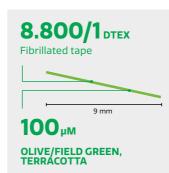

- Fibrillated PE tape
- Sand SBR-filled system
- Built on shockpad
- Natural color
- Available with extra reinforced backing for Cruyff Courts.

Length according to installation schedule, full length to cover width of field.