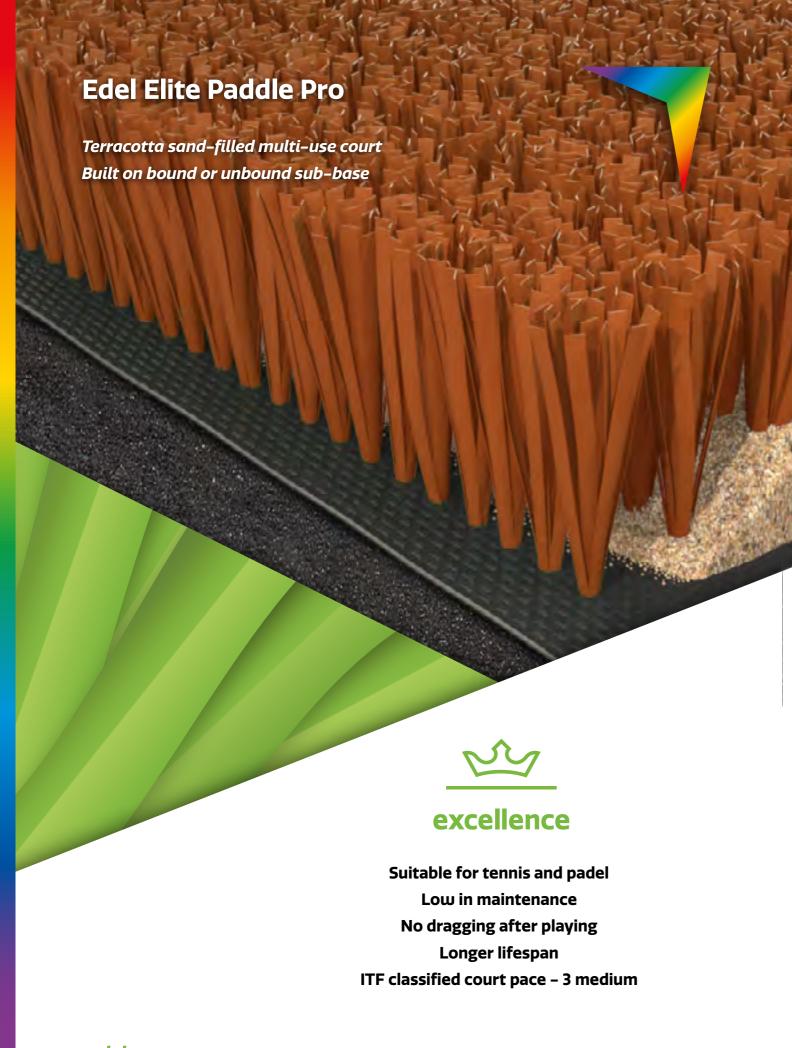

# **Edel Elite Paddle Pro**

## Sand-filled

THE MULTIUSE SOLUTION FOR TENNIS AND PADEL

Edel Elite Paddle Pro is developed for all-weather paddle courts and can be customised to every single location. The specific playing performance makes the system also suitable for tennis courts, offering a unique multiuse solution. The Edel Paddle Pro system has to be installed on a stable, free draining base and will require relatively low maintenance. The system has a superb water permeability with uniform and predictable ball bounce.

- Dense fiber filling
- Minimal sand displacement
- Excellent wear and tear

Length according to installation schedule.

MORE INFO +31 38 425 00 50 - info@edelgrass.com

Padel saw daylight in Mexico in 1969. Since then, it became popular in several countries in south America, such as Argentina. In Europe, padel was first and mainly practiced in Spain. Recently it gained much more popularity in Europe as well as in other continents.