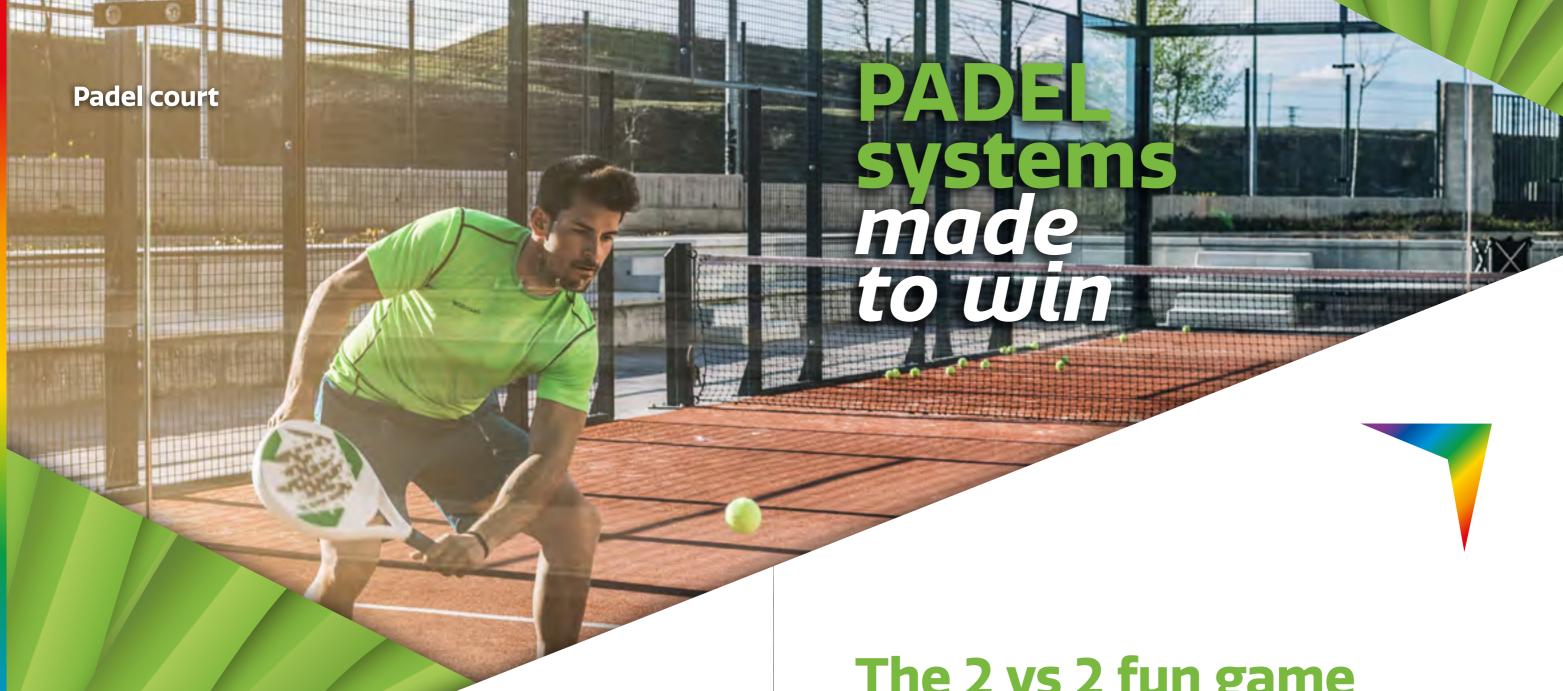

- Dense fiber filling
- Minimal sand displacement
- Excellent wear and tear

Length according to installation schedule.

MORE INFO +31 38 425 00 50 - info@edelgrass.com

Padel saw daylight in Mexico in 1969. Since then, it became popular in several countries in south America, such as Argentina. In Europe, padel was first and mainly practiced in Spain. Recently it gained much more popularity in Europe as well as in other continents.

The racket sport padel is mostly played in couples of two against two on an enclosed court of steel and glass. The field is 1/3rd the size of a tennis court. The game style and rules of padel differ from and cannot be confused with paddle tennis, which is mostly played on courts in USA and Canada. For more information visit PadelFIP.com.

# **Edel Padel XT Club**

# Sand-filled

THE ALL-WEATHER SOLUTION FOR EVERY PADEL COURT

Edel Padel XT Club is suitable for all-weather padel courts and can be customized to every single location. The perfect stability, optimal playing properties, and slide conditions make the system perfect for padel courts at any club. It will require relatively low maintenance. The combination of the sub-base, yarn and sand infill results in a system with good water permeability and a uniform and predictable ball bounce.