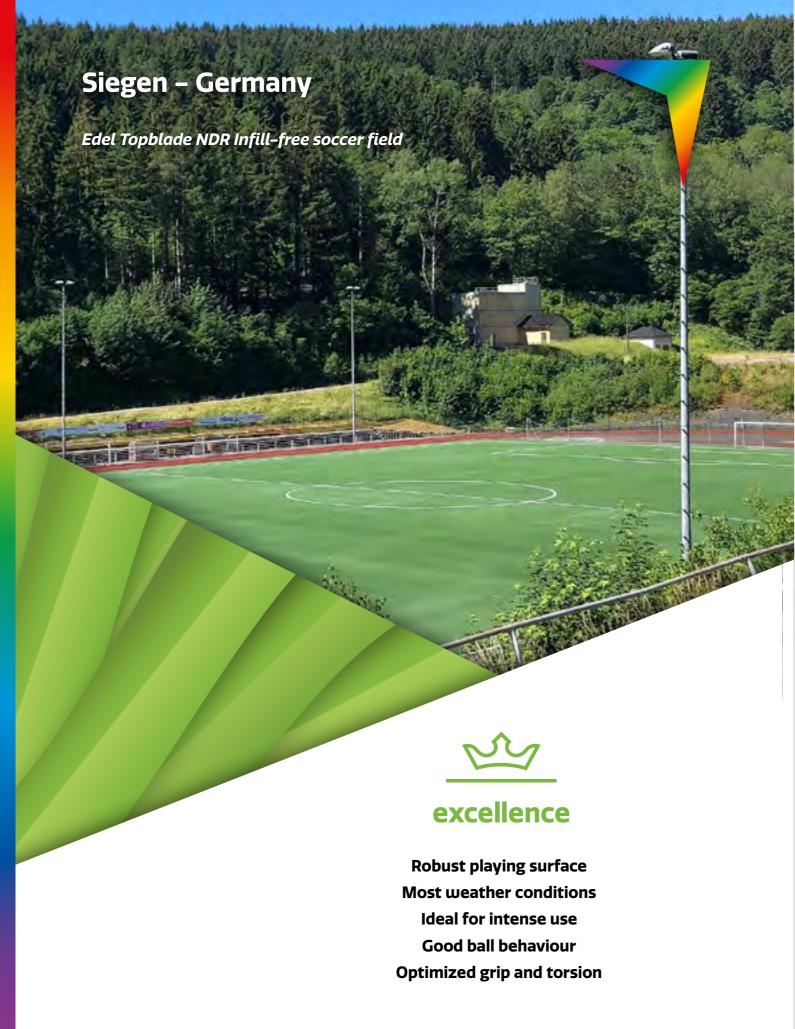

## **Edel Topblade NDR**

#### Performance infill-Free

SOLID PERFORMING FIELD FOR URBAN SITES, MINI- AND TRAINING PITCHES

- Texturized monofilament
- Strong full grass
- Installed with stabilizing sand
- **■** Performance infill-free
- Natural color

Length according to installation schedule, full length to cover width of field

MORE INFO +31 38 425 00 50 - info@edelgrass.com

**EDELGRASS** > edelgrass.com