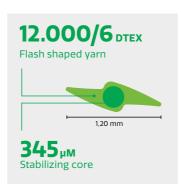

#### Performance-filled

AFFORDABLE PERFORMER FOR MULTI-USE & INTENSIVE PLAY

Our Flashblade yarn fulfills the needs when a competitive soccer field system according to FIFA standards is required. With its 12.000 Dtex and matt finishing, Edel Flashblade perfectly covers performance infill and gives the field an outstanding natural look. Due to its flash-shaped yarn, the piles stay upright when played intensively.