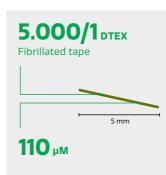

- Fibrillated PE tape
- Sand SBR-filled system
- Built on shockpad
- Natural color
- Available with extra reinforced backing for Cruyff Courts.

Length according to installation schedule, full length to cover width of field.