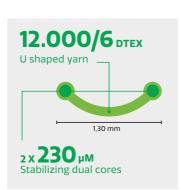

- Resilient U-Shaped yarn
- Good wear and tear
- Natural bicolor

Length according to installation schedule, full length to cover width of field.