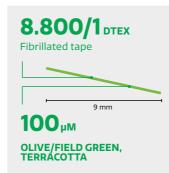

#### **Edel Elite LSR24**

#### Sand-filled

#### PROVEN HOCKEY SYSTEM OFFERING VALUE FOR MONEY

The Edel Elite LSR24 synthetic turf system for hockey has proved itself over the years as the leading sand-filled hockey pitch. The fibrillated original Ten Cate Grass fibres, combined with the infill, ensure controlled maneuvering and slide-stopping. The result is a durable hockey pitch with perfect playing properties. Edel Elite LSR is recognized as the leading sand-filled hockey pitch for many years.

■ Low Sliding Resistancy yarns

Most durable solution

Length according to installation schedule, full length to cover width of field.