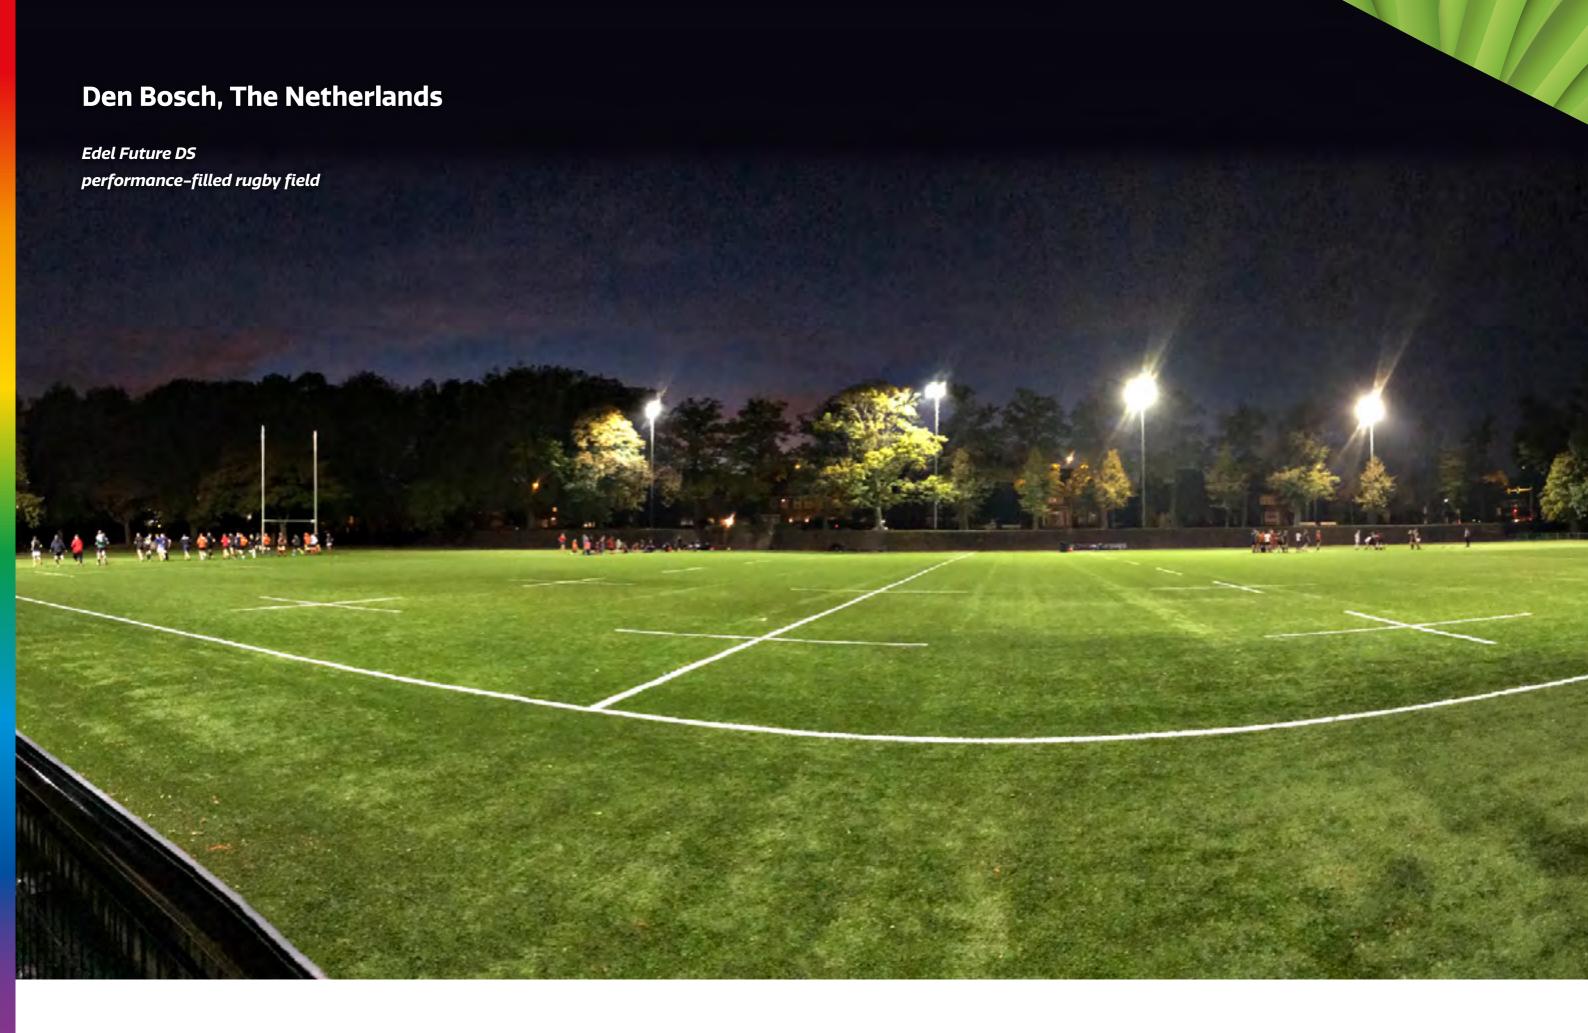

#### **Edel Future DS**

#### Performance-filled

**OUR PROVEN STADIUM QUALITY & TOP USE PERFORMER** 

Our R&D department excelled when they designed the Edel Future DS yarn for performance-filled soccer fields. This is a truly unique yarn within the Edel soccer portfolio. Future DS has proven its status in soccer as wel as in rugby for years and still is one of the most loved yarns for building stadium quality and FIFA certified soccer fields.

- Resilient U-Shaped yarn
- Good wear and tear
- Natural bicolor

Length according to installation schedule, full length to cover width of field.