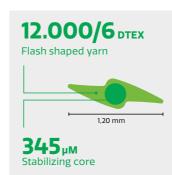

#### Performance-filled

AFFORDABLE PERFORMER FOR MULTI-USE & INTENSIVE PLAY

Our Flashblade yarn fulfills the needs when a competitive soccer field system according to FIFA standards is required. With its 12.000 Dtex and matt finishing, Edel Flashblade perfectly covers performance infill and gives the field an outstanding natural look. Due to its flash-shaped yarn, the piles stay upright when played intensively.

#### AFFORDABLE PERFORMER FOR INTENSIVE USE & PLAY

The Flashblade yarn fulfills the needs when a competative rugby field system according to World Rugby standards is required. With its 12.000 Dtex and matt finishing, Edel Flashblade perfectly covers performance infill and gives the field an outstanding natural look. Due to its flash-shaped yarn, the piles stay upright when played intensively. Built on a shockpad, the system complies with the requirements for rugby applications.

#### AFFORDABLE QUALITY SPORT FIELD FOR MULTIUSE & PLAY

The Edel Flashblade yarn fulfills the needs when a competative multisport field system is required. With its 12.000 Dtex and matt finishing, Edel Flashblade perfectly covers performance infill and gives the field an outstanding natural look. Due to its flash shaped yarn, the piles stay upright when played intensively. When built according approved specifications, a field built with Edel Flashblade can also be FIFA Certified.