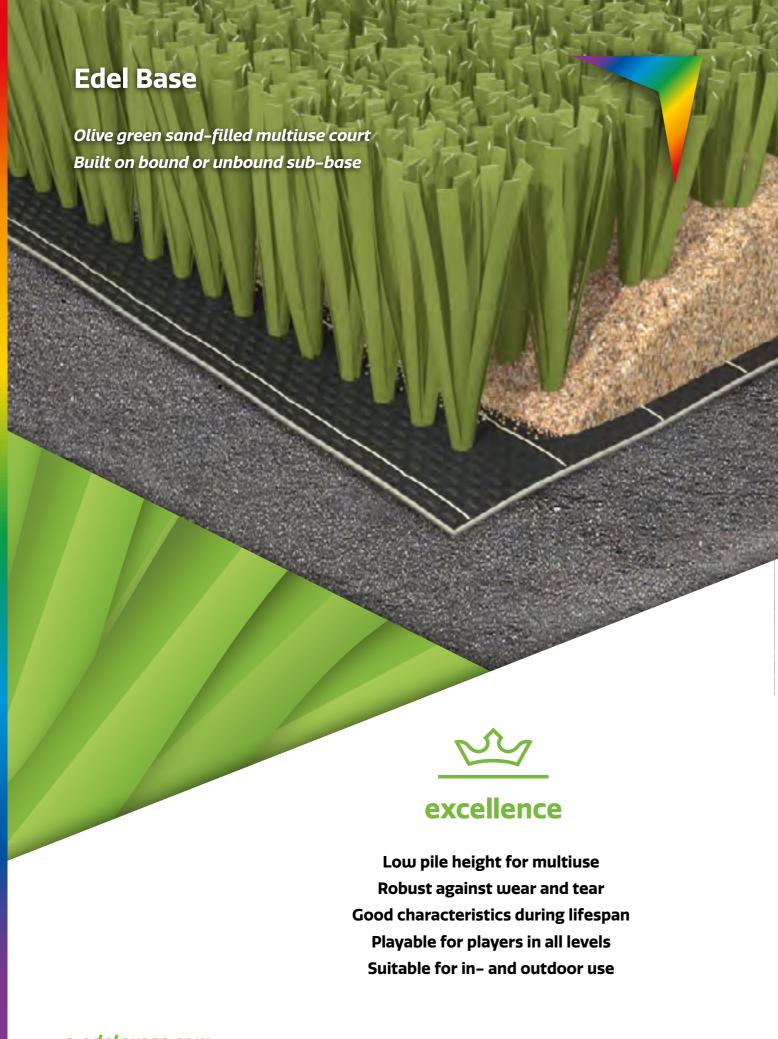

# **Edel Base** Sand-filled

#### STRONG AND AFFORDABLE SPORT PRODUCT FOR MULTIUSE

Edel Base is the most economic multisport product we offer. It is developed solely for (urban) playgrounds and multisport pitches of different sizes. The low density requires a fair amount of stabilizing sand fill. The sand filled field is perfectly playable for players in all levels and can be enjoyed in- and outdoors, all year-round. If you need to realise a strong and robust multisport field against a limited budget, Edel Base is the product to choose.

- Low density budget product
- Stabilizing sand for performance
- Strong fibrillated XT yarns
- Roll width incl. white line

Length according to installation schedule.