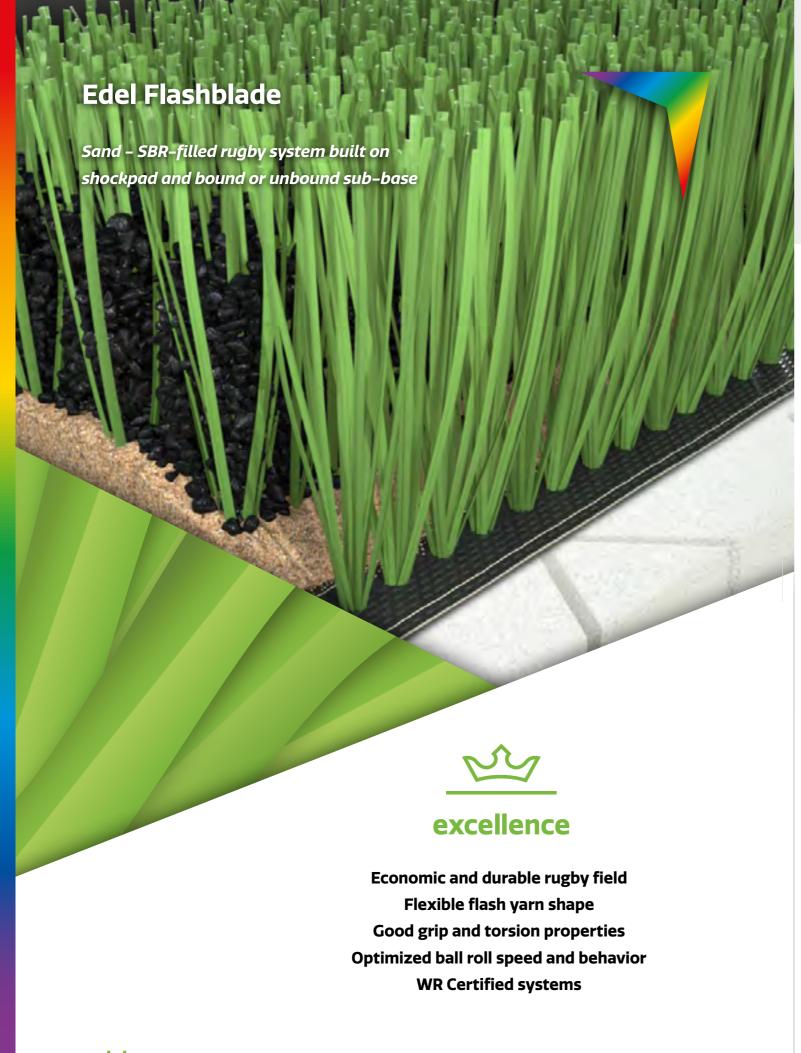

# **Edel Flashblade**

## Performance-filled

#### AFFORDABLE PERFORMER FOR INTENSIVE USE & PLAY

The Flashblade yarn fulfills the needs when a competative rugby field system according to World Rugby standards is required. With its 12.000 Dtex and matt finishing, Edel Flashblade perfectly covers performance infill and gives the field an outstanding natural look. Due to its flash-shaped yarn, the piles stay upright when played intensively. Built on a shockpad, the system complies with the requirements for rugby applications.

Perfect wear and tear

Natural bicolor

Length according to installation schedule, full length to cover width of field.