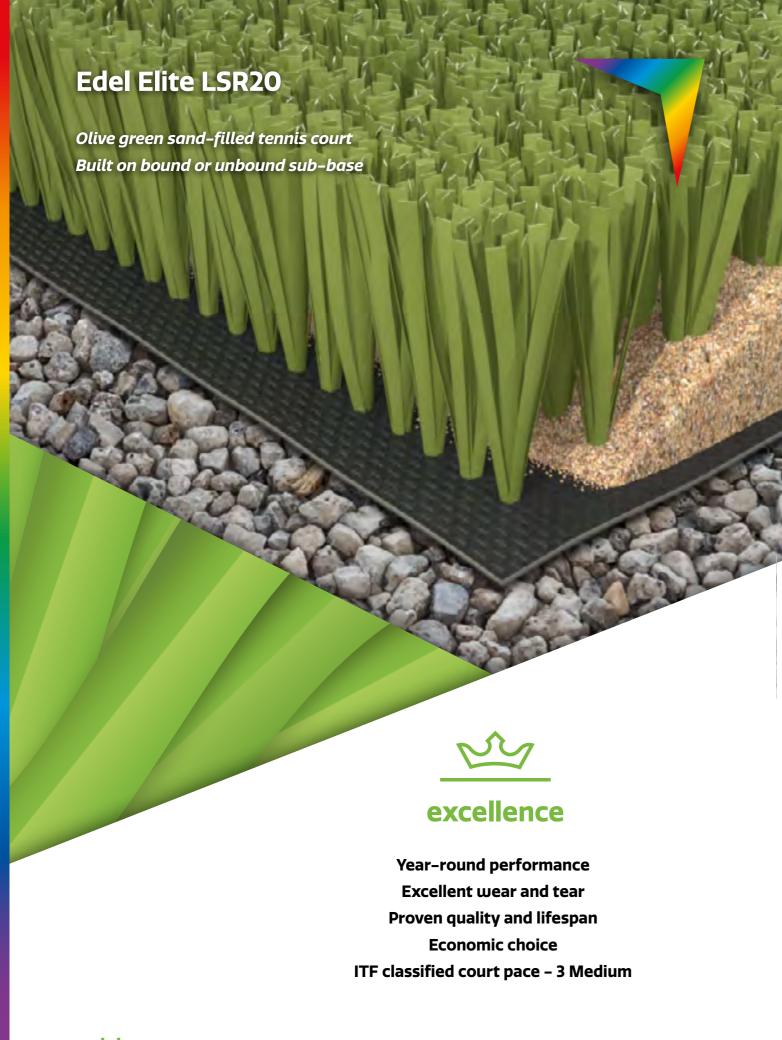

# **Edel Elite LSR20**

# Sand-filled

#### AFFORDABLE AND PROVEN QUALITY TENNIS SYSTEM

A sustainable, player-friendly and affordable tennis solution. LSR20 courts are installed on top of a structure designed according to the standards of (inter)national sports associations. The LSR (Low Slide Resistance) yarns remain flexible even at temperatures below zero, offering good playing characteristics the entire year. The system is sandfilled. Players can easily pivot, turn, and slide with a reduced risk of injuries.

- Leading sand-filled tennis court
- Integrated play lines
- Maximum durability

Length according to installation schedule.