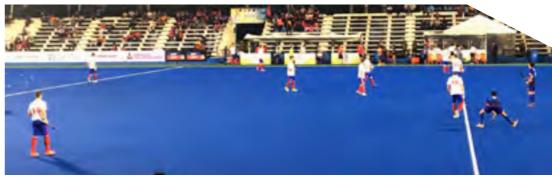

NG AND RESILIENT SAND-FILLED HOCKEY SURFACE

The Edel TX Energy is a true allrounder when it comes to hockey turf. Texturized surfaces have been around since ages. And even though we offer several sand-filled or sand-dressed surfaces for hockey, a texturized system like the Edel TX Energy cannot be ignored. With an esthetically nice and dense surface it let's even more people enjoy the sport. Even better; the Edel TX Energy is also suited for multi-sport applications!





- Texturized yarns
- Fresh bi-color green
- Perfect sand restraining
- Good sand covering
- Nice esthetics
- Suitable for multi-use



Length according to installation schedule, full length to cover width of field







MORE INFO +31 38 425 00 50 - info@edelgrass.com

## World class HOCKEY fields



















































# Just hit it

Tennis evolved from a French ball hitting game called 'jeu de paume'. It was king Louis X of France, a fanatic player, who built the first modern style indoor court in the 13th century, which was later copied in palaces across Europe. Around 1600 the racket came into use and the game got its name from the French word tenez ('hold').

During the 18th and 19th century 'lawn tennis' gained popularity and the game developed. The lawn mower was introduced and now grass could also be used for tennis courts. In 1872 the first tennis club was founded in Leamington Spa, England. Modern tennis is played on a variety of surfaces such as grass, clay, and hard courts. Nowadays, artificial grass is intensively applied and one of the most used tennis surfaces.