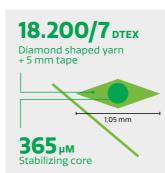

#### **MAINTENANCE-FRIENDLY FIELD WITH NATURAL ESTHETICS**

A mixture of diamond shaped yarns and tape. When a soccer field has to have good esthetics besides excellent performing capabilities, Edel Hybridblade delivers. It offers perfect conditions for cork-filled systems. The combined yarns and a high Dtex of 18.200/7, make sure that the infill stays in place and excellent wear and tear is provided. On top of that, Edel Hybridblade offers a maintenance-friendly soccer system.