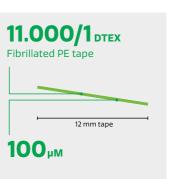

#### PROVEN SOLUTION FOR INTENSE USE AND SMALL SIZE FIELDS

Edel XP is a premium quality soccer system specially designed for mini-pitches and mainly used for 5-a-side soccer fields. The original Thiolon XP Pro yarn combined with the reinforced Thiobac backing is built as a sand SBR-filled system. The combination protects the field against fast turning and intense use, whilst offering long-life pleasant playing characteristics.

- Fibrillated PE tape
- Sand SBR-filled system
- Built on shockpad
- Natural color
- Available with extra reinforced backing for Cruyff Courts.

Length according to installation schedule, full length to cover width of field.