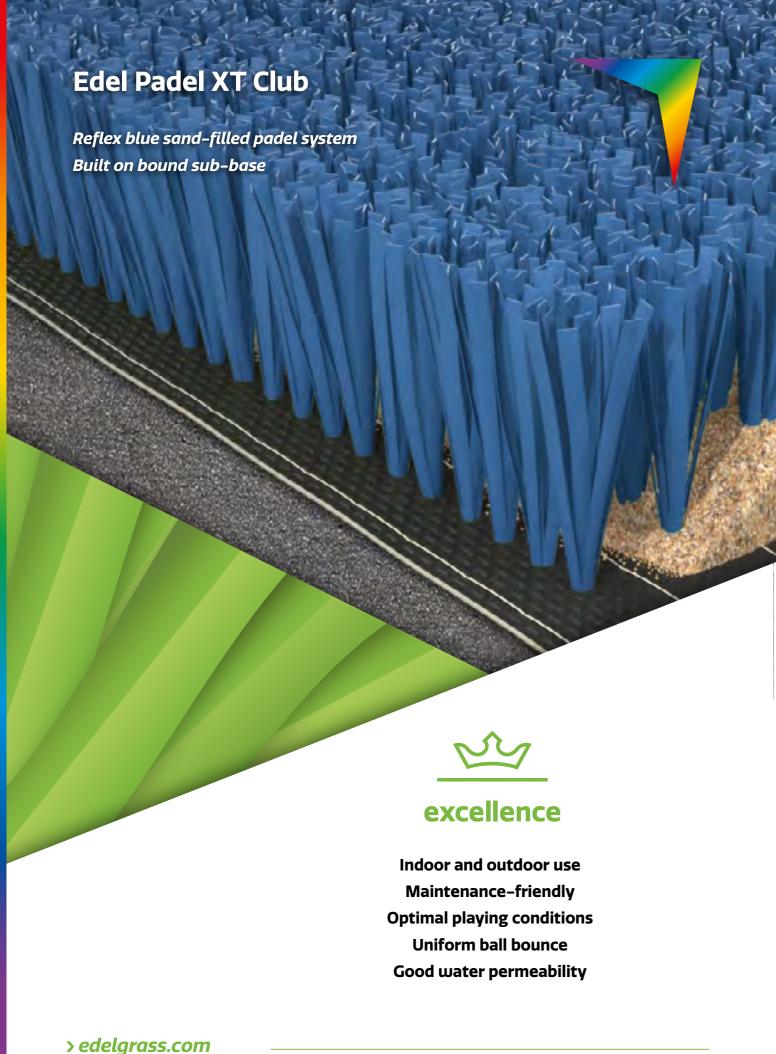

# **Edel Padel XT Club**

# Sand-filled

THE ALL-WEATHER SOLUTION FOR EVERY PADEL COURT

Edel Padel XT Club is suitable for all-weather padel courts and can be customized to every single location. The perfect stability, optimal playing properties, and slide conditions make the system perfect for padel courts at any club. It will require relatively low maintenance. The combination of the sub-base, yarn and sand infill results in a system with good water permeability and a uniform and predictable ball bounce.

- Proven XT yarns
- Minimal sand infill
- Robust against wear and tear

Length according to installation schedule, full length to cover width of field.

MORE INFO +31 38 425 00 50 - info@edelgrass.com