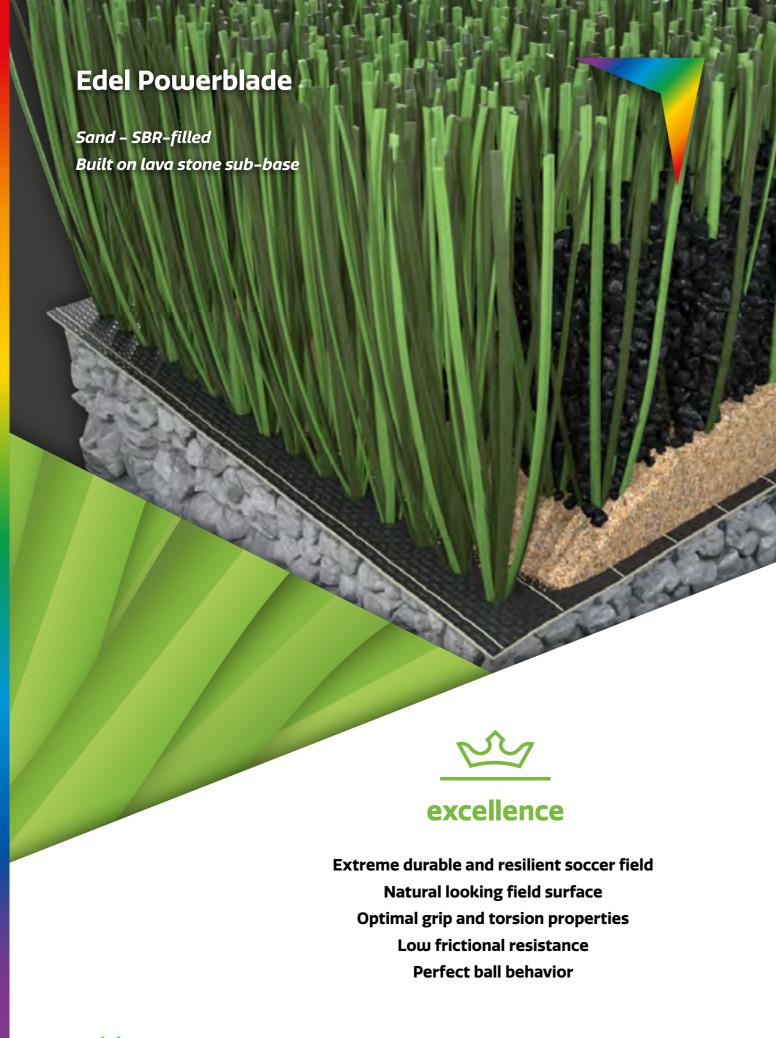

## **Edel Powerblade**

#### Performance-filled

#### PREMIUM FIELD FOR LONG-LASTING SPORT PERFORMANCE

Sometimes its all in the name. In this case, we couldn't agree more. Edel Powerblade is an extremely durable 410 micron propellor-shaped two-tone yarn. It is designed to build soccer systems that last and perform under the toughest conditions, while offering optimal playing properties, perfect ball behavior, and the lowest frictional resistance possible.

- Bi-directional resilience
- Minimal wear and tear
- Natural bicolor

Length according to installation schedule, full length to cover width of field.