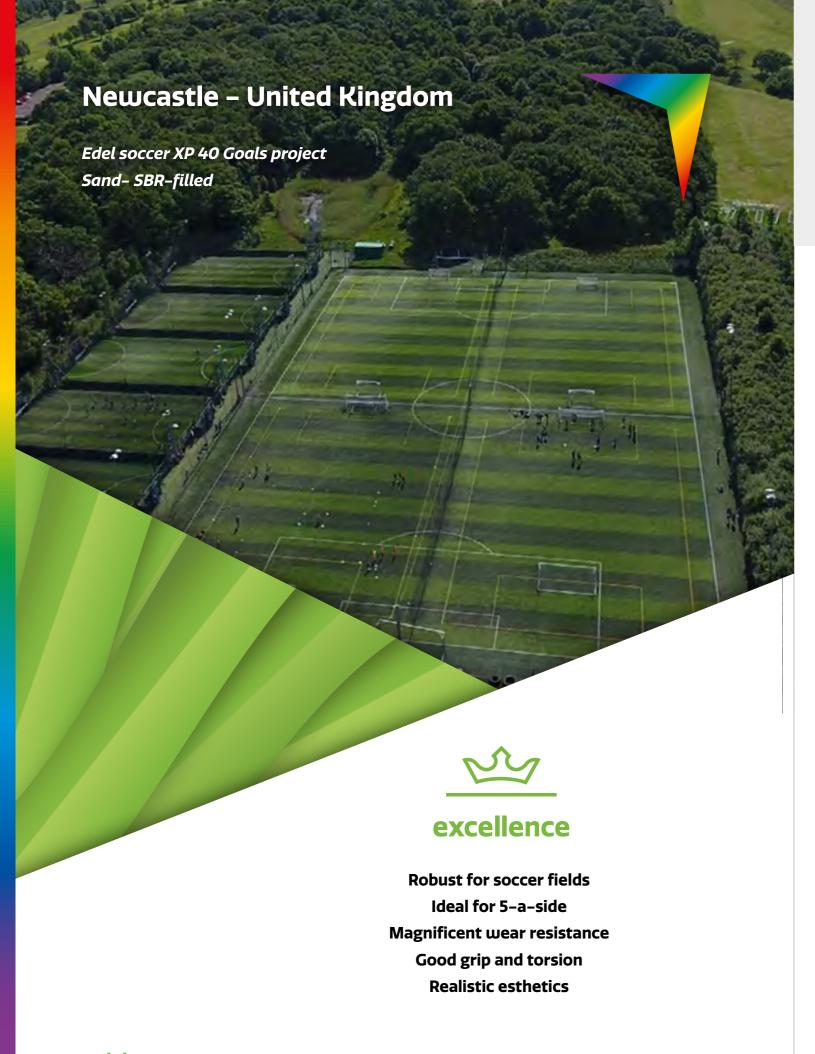

#### PROVEN SOLUTION FOR INTENSE USE AND SMALL SIZE FIELDS

Edel XP is a premium quality soccer system specially designed for mini-pitches and mainly used for 5-a-side soccer fields. The original Thiolon XP Pro yarn combined with the reinforced Thiobac backing is built as a sand SBR-filled system. The combination protects the field against fast turning and intense use, whilst offering long-life pleasant playing characteristics.

- Fibrillated PE tape
- Sand SBR-filled system
- Built on shockpad
- Natural color
- Available with extra reinforced backing for Cruyff Courts.

Length according to installation schedule, full length to cover width of field.