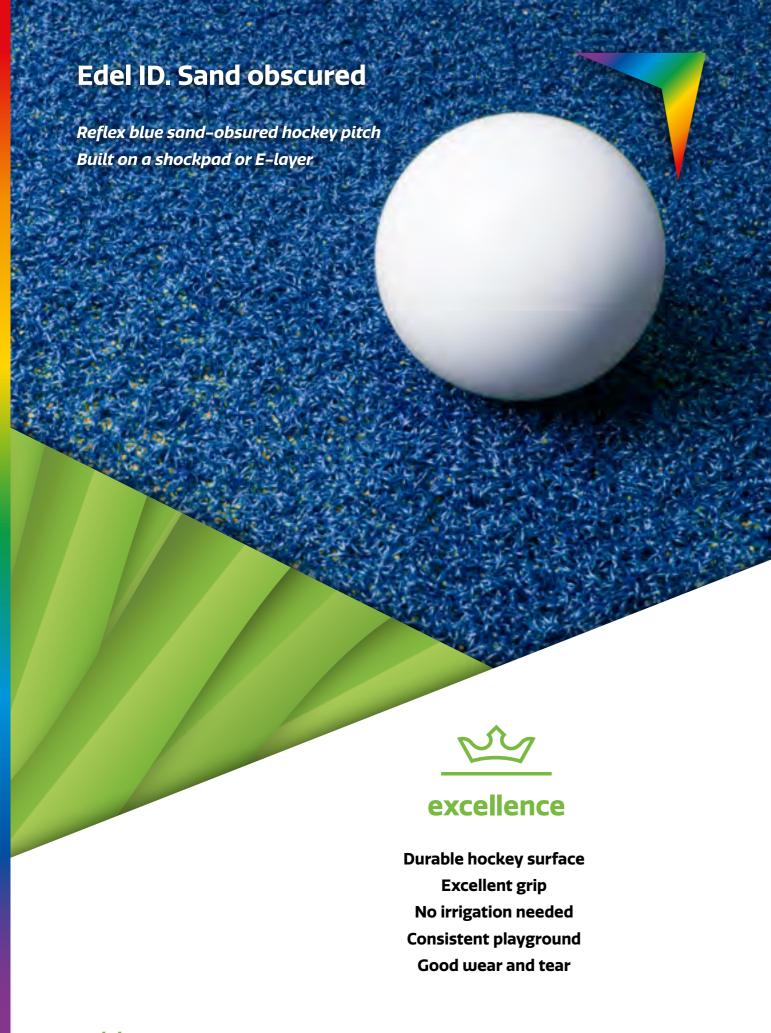

#### Edel ID. Sand-obscured

#### COMBINING SAND-DRESSED CHARACTERISTICS WITH WATER-BASED ESTHETICS

Since the introduction water-based and sand-filled hockey surfaces, there has been a demand for hockey surfaces offering the best of both. With the introduction of our Edel ID. system for water-based hockey fields, also the opportunity arose to offer a sand-filled system in which the sand was invisible. We called it Edel ID. Sand-obscured, combining the characteristics of a traditional sand-dressed field with the esthetics of a water-based field.

- Thermofixed Knit-D-Knit yarn
- 907.200 filaments p/m²
- Excellent water retaining capacity

Length according to installation schedule. full length to cover width of field.