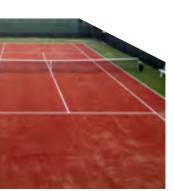

#### AFFORDABLE AND PROVEN QUALITY TENNIS SYSTEM

A sustainable, player-friendly and affordable tennis solution. LSR20 courts are installed on top of a structure designed according to the standards of (inter)national sports associations. The LSR (Low Slide Resistance) yarns remain flexible even at temperatures below zero, offering good playing characteristics the entire year. The system is sandfilled. Players can easily pivot, turn, and slide with a reduced risk of injuries.

- Leading sand-filled tennis court
- Integrated play lines
- Maximum durability

Length according to installation schedule.