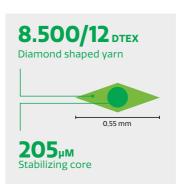

#### THE UNMATCHED EDEL ID. HOCKEY EXPERIENCE, ECONOMICLY DESIGNED

Edel ID. Smart is an economically designed hockey turf, containing the best ingredients for our premium Edel ID. hockey product, against an interesting price level. To make this possible, Edel ID. Smart can be as dense as its premium brother, but without the Felt backing, It still guarantees outstanding playing characteristics. Edel ID. Smart is the best choice to build an economically interesting water-based hockey system.

- Thermofixed Knit-D-Knit yarn
- 1,2 mln. filaments p/m²
- Excellent water retaining capacity
- Certified on E-layer, ET-Decke or Shockpad

Length according to installation schedule. full length to cover width of field.