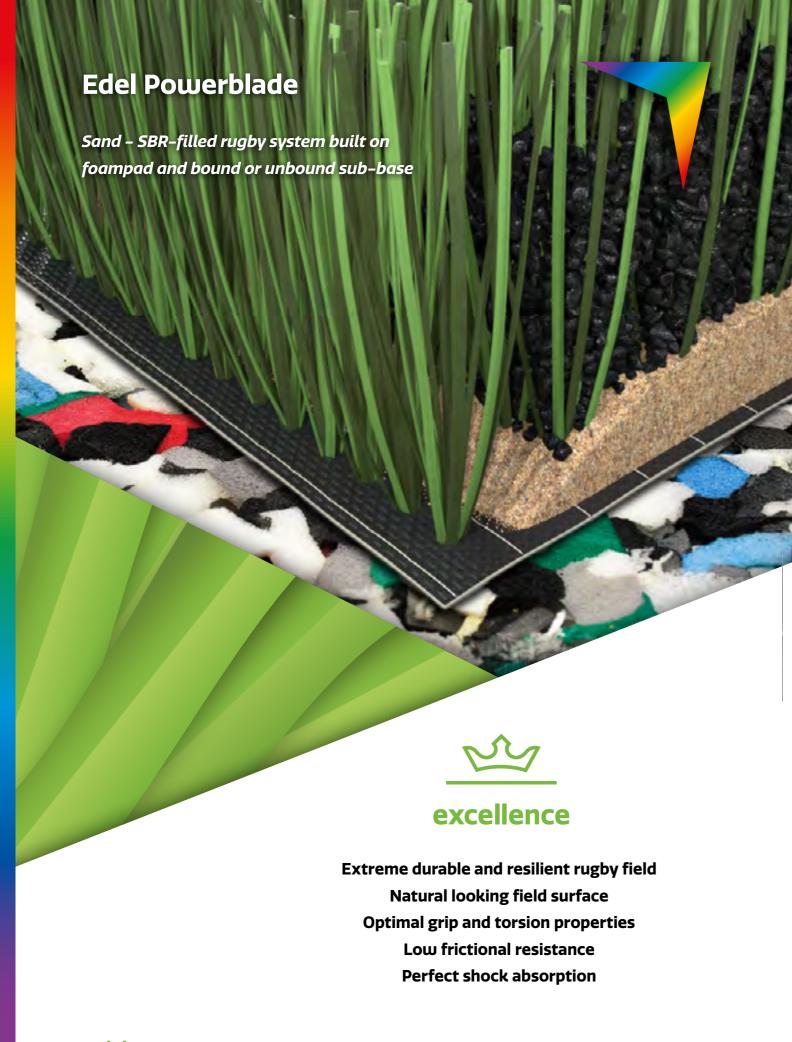

## **Edel Powerblade**

#### Performance-filled

#### PREMIUM FIELD FOR LONG-LASTING SPORT PERFORMANCE

Sometimes its all in the name. In this case, we couldn't agree more. Edel Powerblade is an extremely durable 410 micron propellor-shaped two-tone yarn. It is designed to build soccer systems that last and perform under the toughest conditions, while offering optimal playing properties, perfect ball behavior, and the lowest frictional resistance possible.

- Bi-directional resilience
- Minimal wear and tear
- Natural bicolor

Length according to installation schedule, full length to cover width of field.