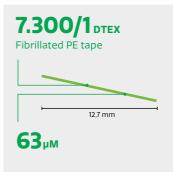

#### PROVEN SOLUTION FOR INTENSE USE AND SMALL SIZE FIELDS

Edel XP is a premium quality soccer system specially designed for mini-pitches and mainly used for 5-a-side soccer fields. The original Thiolon XP Pro yarn combined with the reinforced Thiobac backing is built as a sand SBR-filled system. The combination protects the field against fast turning and intense use, whilst offering long-life pleasant playing characteristics.

- Fibrillated PE tape
- Sand SBR-filled system
- Built on shockpad
- Natural color
- Available with extra reinforced backing for Cruyff Courts.

Length according to installation schedule, full length to cover width of field.