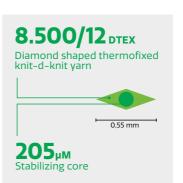

#### Edel ID. Water-based

EXPERIENCE FAST. DESIGNED FOR TOP HOCKEY, AVAILABLE FOR ALL

Almost everywhere we go, hockey players that put our Edel ID. + Felt hockey turf to the test, refer to its outstanding playing characteristics. They probably make it the best hockey surface in the world. Our engineers designed Edel ID. together with hockey professionals, coaches and top players. Edel ID. + Felt is our premium water-based hockey system, offering a durable field and an unmatched playing experience.

- Thermofixed Knit-D-Knit yarn
- 1,5 mln. filaments p/m²
- Extreme dense surface
- Rigid extra Felt backing
- Certified on E-layer and ET-Decke

Length according to installation schedule. full length to cover width of field.