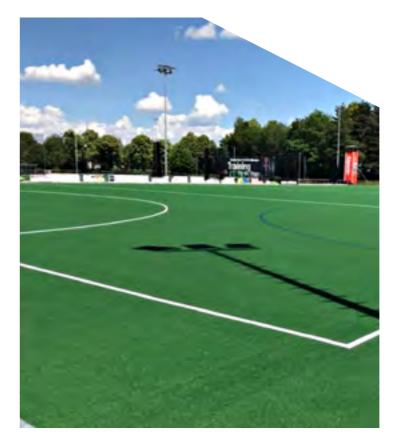

LASTING AND RESILIENT SAND-FILLED HOCKEY SURFACE

The Edel TX Energy is a true allrounder when it comes to hockey turf. Texturized surfaces have been around since ages. And even though we offer several sand-filled or sand-dressed surfaces for hockey, a texturized system like the Edel TX Energy cannot be ignored. With an esthetically nice and dense surface it let's even more people enjoy the sport. Even better; the Edel TX Energy is also suited for multi-sport applications!





- Texturized yarns
- Fresh bi-color green
- Perfect sand restraining
- Good sand covering
- Nice esthetics
- Suitable for multi-use



Length according to installation schedule, full length to cover width of field







MORE INFO +31 38 425 00 50 - info@edelgrass.com

## World class HOCKEY fields



















































# Just hit it

Tennis evolved from a French ball hitting game called 'jeu de paume'. It was king Louis X of France, a fanatic player, who built the first modern style indoor court in the 13th century, which was later copied in palaces across Europe. Around 1600 the racket came into use and the game got its name from the French word tenez ('hold').

During the 18th and 19th century 'lawn tennis' gained popularity and the game developed. The lawn mower was introduced and now grass could also be used for tennis courts. In 1872 the first tennis club was founded in Leamington Spa, England. Modern tennis is played on a variety of surfaces such as grass, clay, and hard courts. Nowadays, artificial grass is intensively applied and one of the most used tennis surfa