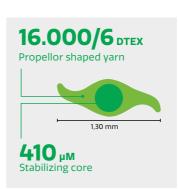

#### PREMIUM FIELD FOR LONG-LASTING SPORT PERFORMANCE

Sometimes its all in the name. In this case, we couldn't agree more. Edel Powerblade is an extremely durable 410 micron propellor-shaped two-tone yarn. It is designed to build soccer systems that last and perform under the toughest conditions, while offering optimal playing properties, perfect ball behavior, and the lowest frictional resistance possible.