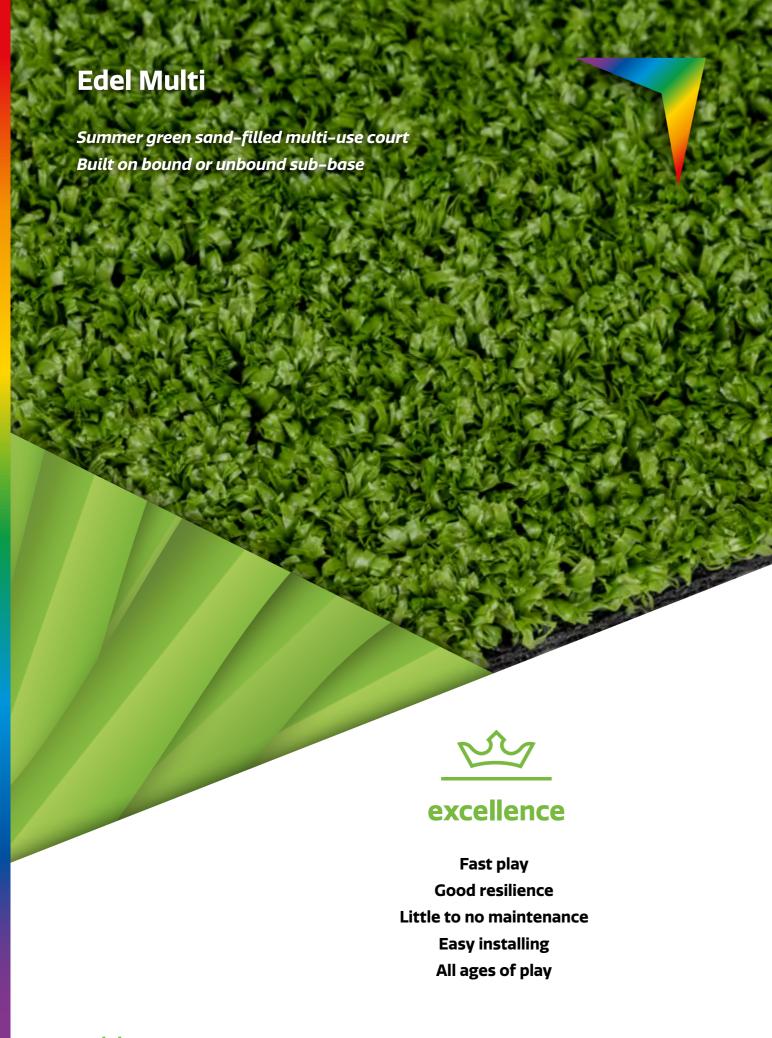

# **Edel Multi** Sand-filled

#### THE MULTI-PURPOSE USE YARN THAT BRINGS JOY IN RECREATIONAL SPORTS

Low piled, micro-curled by knit de knit and a dense stitched surface. The Edel Multi is suitable for demanding versatile multi-purpose use. For example urban court surfaces. The friendly sand-filled field is easily playable for all ages and all kinds of sport like speedsoccer, tennis and even hockey. When played in a recreational way, the Edel Multi court will put a smile on players faces.

- Knit de knit curled yarns
- Available in 4 colours
- Dense surface
- Perfect sand covering
- Friendly surface

Length according to installation schedule.