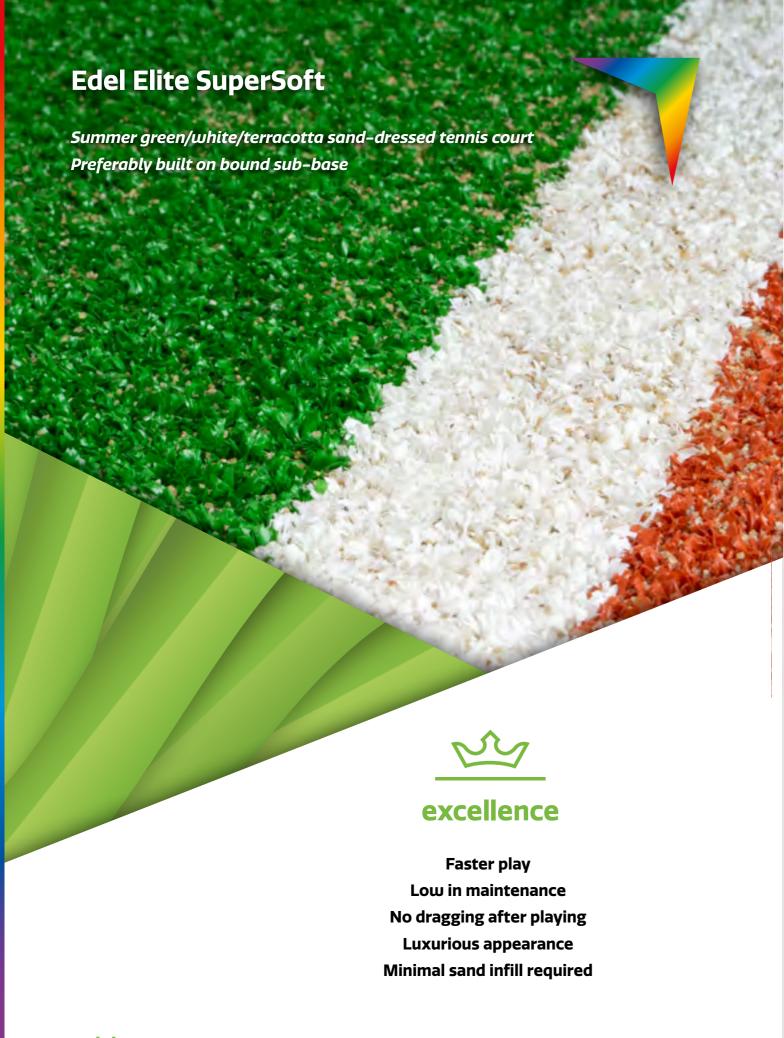

# **Edel Elite SuperSoft**

# Sand-dressed

**DISTINGUISHING ALL-TIME SUPER PERFORMER** 

Distinguish your court with high-quality artificial Edel Elite SuperSoft tennis grass. Micro curled polyethylene fibers provide a very even and non-directional playing surface. The system contains almost no sand, which is completely invisible due to the curled fibers. The turf allows optimal pivoting and sliding, making it a super performer. After professional installation on a stable base, Edel Elite SuperSoft requires relatively low maintenance.

- Thermofixed Knit-D-Knit yarn
- Low pile sand-dressed system
- Full grass aesthetics

Length according to installation schedule.