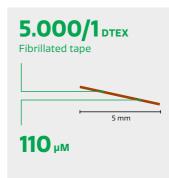

# **Edel Advantage Red Court** Red sand-filled

**ALL-WEATHER COURT, THE ULTIMATE ALTERNATIVE TO CLAY** 

Combining the playing characteristics and appearance of clay with the benefits of an all-weather playing surface, Edel Advantage Red Court (ARC) has only to be installed on a stable, free draining base. There are no requirements for watering the surface, so the high costs of a sprinkler installation are avoided. As with traditional clay courts, Edel ARC allows players to slide in a controlled motion allowing coverage of the whole court area.