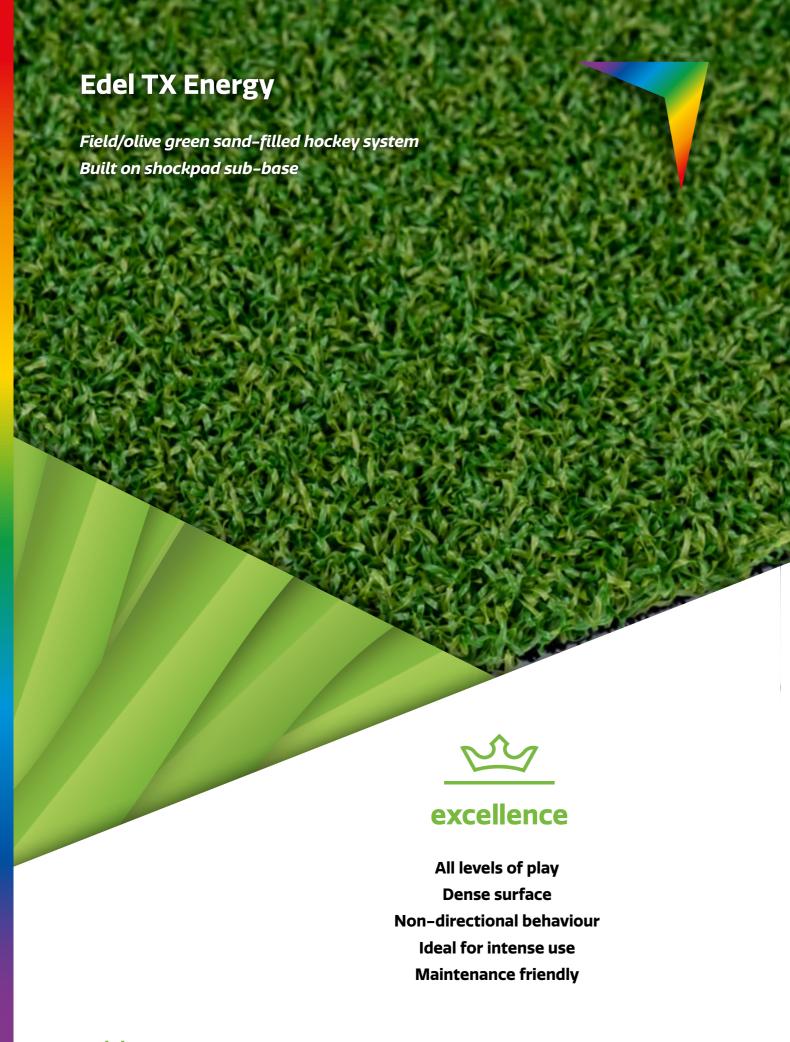

#### **Edel TX Energy** Sand-filled

#### TEXTURIZED LONG LASTING AND RESILIENT SAND-FILLED HOCKEY SURFACE

The Edel TX Energy is a true allrounder when it comes to hockey turf. Texturized surfaces have been around since ages. And even though we offer several sand-filled or sand-dressed surfaces for hockey, a texturized system like the Edel TX Energy cannot be ignored. With an esthetically nice and dense surface it let's even more people enjoy the sport. Even better; the Edel TX Energy is also suited for multi-sport applications!

- Texturized yarns
- Fresh bi-color green
- Perfect sand restraining
- Good sand covering
- Nice esthetics
- Suitable for multi-use

Length according to installation schedule, full length to cover width of field