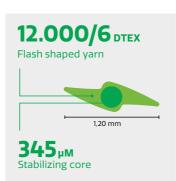

#### Performance-filled

AFFORDABLE PERFORMER FOR MULTI-USE & INTENSIVE PLAY

Our Flashblade yarn fulfills the needs when a competitive soccer field system according to FIFA standards is required. With its 12.000 Dtex and matt finishing, Edel Flashblade perfectly covers performance infill and gives the field an outstanding natural look. Due to its flash-shaped yarn, the piles stay upright when played intensively.

- Perfect wear and tear
- Natural bicolor

Length according to installation schedule, full length to cover width of field.