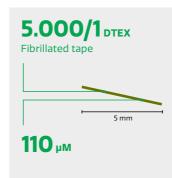

#### STRONG AND AFFORDABLE SPORT PRODUCT FOR MULTIUSE

Edel Base is the most economic multisport product we offer. It is developed solely for (urban) playgrounds and multisport pitches of different sizes. The low density requires a fair amount of stabilizing sand fill. The sand filled field is perfectly playable for players in all levels and can be enjoyed in- and outdoors, all year-round. If you need to realise a strong and robust multisport field against a limited budget, Edel Base is the product to choose.

- Low density budget product
- Stabilizing sand for performance
- Strong fibrillated XT yarns
- Roll width incl. white line

Length according to installation schedule.