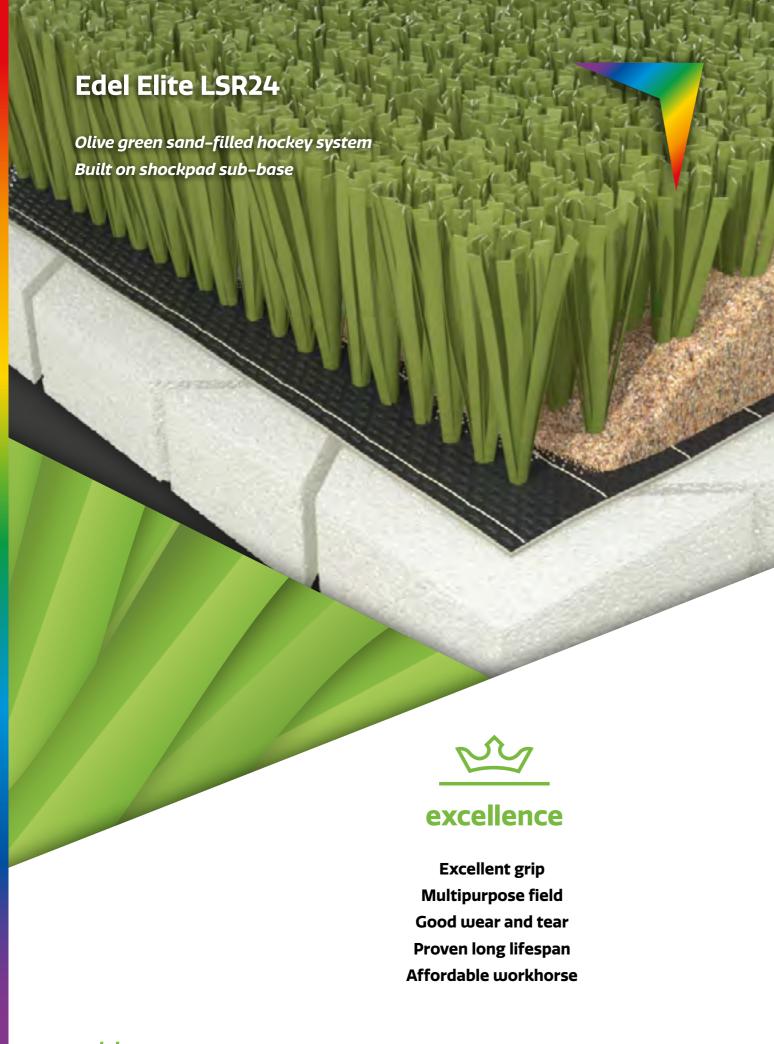

#### **Edel Elite LSR24**

#### Sand-filled

#### PROVEN HOCKEY SYSTEM OFFERING VALUE FOR MONEY

The Edel Elite LSR24 synthetic turf system for hockey has proved itself over the years as the leading sand-filled hockey pitch. The fibrillated original Ten Cate Grass fibres, combined with the infill, ensure controlled maneuvering and slide-stopping. The result is a durable hockey pitch with perfect playing properties. Edel Elite LSR is recognized as the leading sand-filled hockey pitch for many years.

■ Low Sliding Resistancy yarns

Most durable solution

Length according to installation schedule, full length to cover width of field.