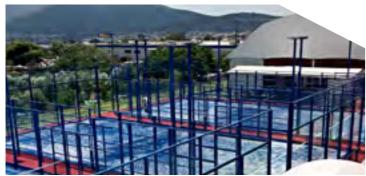

# **Edel Padel XT Club**

# Sand-filled

THE ALL-WEATHER SOLUTION FOR EVERY PADEL COURT

Edel Padel XT Club is suitable for all-weather padel courts and can be customized to every single location. The perfect stability, optimal playing properties, and slide conditions make the system perfect for padel courts at any club. It will require relatively low maintenance. The combination of the sub-base, yarn and sand infill results in a system with good water permeability and a uniform and predictable ball bounce.

- Proven XT yarns
- Minimal sand infill
- Robust against wear and tear

Length according to installation schedule, full length to cover width of field.

MORE INFO +31 38 425 00 50 - info@edelgrass.com

# **Edel Padel Centre Court TX**

## Sand-filled

#### TOP QUALITY PADEL TURF FOR ANY COURT AND ALL LEVELS OF PLAY

Padel is the fastest growing sport in the world. To live up to the demands in this development, Edel Grass developed a new top quality padel turf. With the Edel Padel Centre Court TX, we created a dense surface out of texturized yarns. Available in the two colours field green and reflex blue, this premium padel turf is the perfect surface for any padel court and all levels of play.

- Strong texturized yarns
- Natural bi-color green
- Dense surface
- Perfect sand restrainment
- High resilience

Length according to installation schedule. full length to cover width of field.