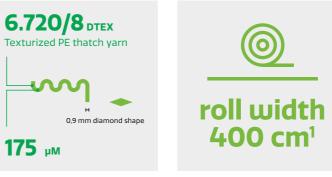

#### **Edel TexBlade** Performance infill-free

TEXTURIZED LONG LASTING, TANGLED NON-DIRECTIONAL SOCCER GRASS.

Continued testing and development resulted in a new and improved performing soccer grass, without the need of infill granules. Edel Texblade! Produced with a glassfiber reinforced backing, which improves durability and makes it a resilient soccer system. Edel Texblade is built on an elastic layer and only needs some stabilizing infill sand. Edel Texblade can be applied in training facilities for intensive use as well as on league pitches.

- Triangle shaped yarn
- Texturized yarn
- Fresh bi-color green
- Glass fiber reinforced backing
- Elastic layer sub-base required
- Stabilizing sand required
- Din/EN/RAL approval

Length according to installation schedule, full length to cover width of field.