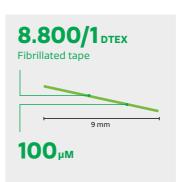

#### **MAINTENANCE-FRIENDLY FIELD WITH NATURAL ESTHETICS**

A mixture of diamond shaped yarns and tape. When a soccer field has to have good esthetics besides excellent performing capabilities, Edel Hybridblade delivers. It offers perfect conditions for cork-filled systems. The combined yarns and a high Dtex of 18.200/7, make sure that the infill stays in place and excellent wear and tear is provided. On top of that, Edel Hybridblade offers a maintenance-friendly soccer system.

#### MAINTENANCE-FRIENDLY FIELD WITH NATURAL ESTHETICS

A mixture of diamond-shaped yarns and tape. When a rugby field needs to offer good esthetics besides excellent performing capabilities, Edel Hybridblade delivers. It offers perfect conditions for intense and professional play. The combined yarns and a high Dtex of 18.200/7, make sure that the infill stays in place and excellent wear and tear is provided. Edel Hybridblade was used on run offs and in-goal-areas during the last Rugby World Cup.