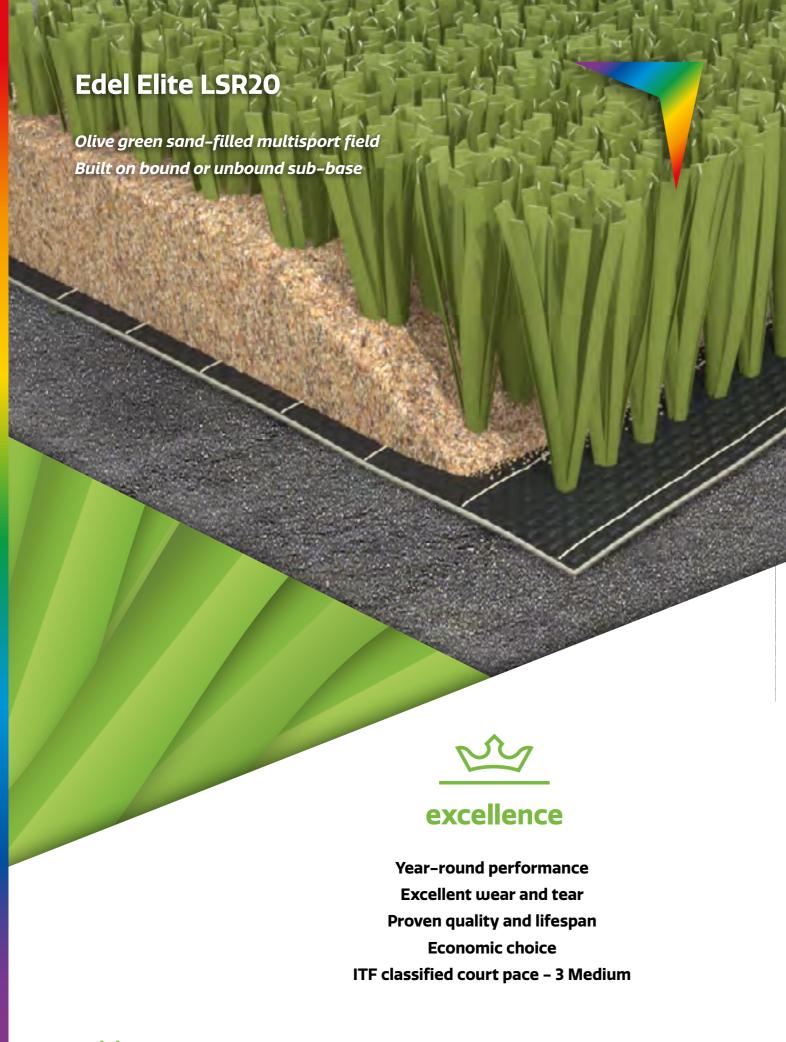

# **Edel Elite LSR20**

# Sand-filled

#### AFFORDABLE AND PROVEN QUALITY TENNIS SYSTEM

A sustainable, player-friendly and affordable tennis solution. LSR20 courts are installed on top of a structure designed according to the standards of (inter)national sports associations. The LSR (Low Slide Resistance) yarns remain flexible even at temperatures below zero, offering good playing characteristics the entire year. The system is sandfilled. Players can easily pivot, turn, and slide with a reduced risk of injuries.

- Leading sand-filled tennis court
- Integrated play lines
- Maximum durability

Length according to installation schedule.