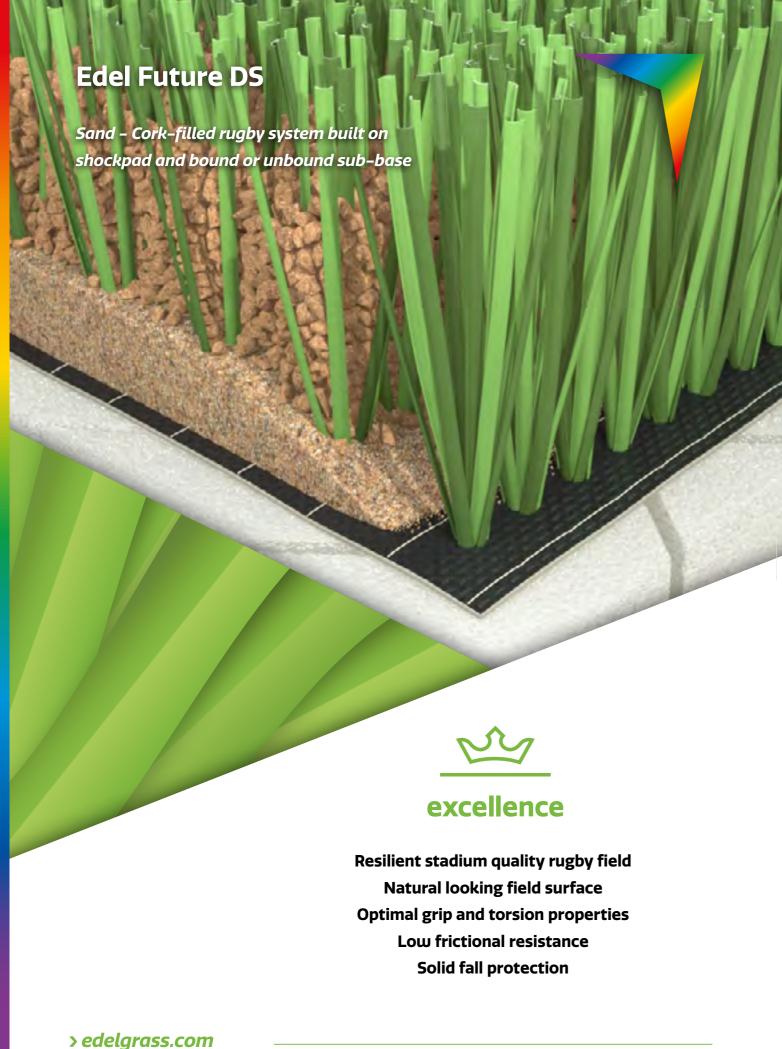

#### **Edel Future DS**

#### Performance-filled

**OUR PROVEN STADIUM QUALITY & TOP USE PERFORMER** 

Our R&D department excelled when they designed the Edel Future DS yarn for performance-filled soccer fields. This is a truly unique yarn within the Edel soccer portfolio. Future DS has proven its status in soccer as wel as in rugby for years and still is one of the most loved yarns for building stadium quality and FIFA certified soccer fields.

- Resilient U-Shaped yarn
- Good wear and tear
- Natural bicolor

Length according to installation schedule, full length to cover width of field.