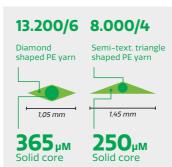

#### **ECO-RESPONSIBLE INFILL-FREE AND NATURAL PERFORMING SOCCER SYSTEM**

Edel Novum is a unique and true non-infill soccer system based on a new combination of three yarn types. Designed to perform under any condition with excellent ball roll and constant ball speed. Edel Novum offers built in shock absorption and a natural playing experience. Turning, passing and tackling are possible in a most natural way, preventing the risk of injury as much as possible and putting player safety as highest priority.

- Diamond/triangle shaped yarns
- Texturized thatch yarn
- Natural tri-color green
- Glass fiber reinforced backing
- **Elastic layer sub-base required**
- Stabilizing sand recommended
- Din/EN/RAL approvals