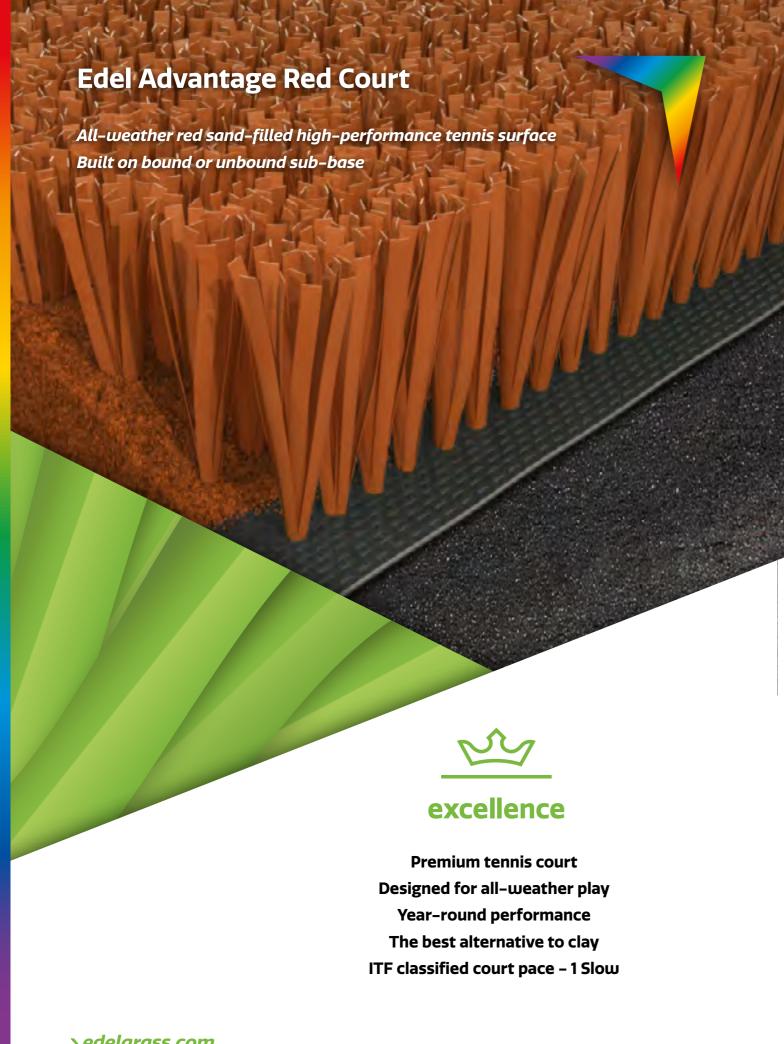

# **Edel Advantage Red Court** Red sand-filled

**ALL-WEATHER COURT, THE ULTIMATE ALTERNATIVE TO CLAY** 

Combining the playing characteristics and appearance of clay with the benefits of an all-weather playing surface, Edel Advantage Red Court (ARC) has only to be installed on a stable, free draining base. There are no requirements for watering the surface, so the high costs of a sprinkler installation are avoided. As with traditional clay courts, Edel ARC allows players to slide in a controlled motion allowing coverage of the whole court area.

- Natural looking court
- Playing characteristics of clay
- No sprinklers or water needed
- Visible ball prints

Length according to installation schedule. full length to cover width of field

MORE INFO +31 38 425 00 50 - info@edelgrass.com