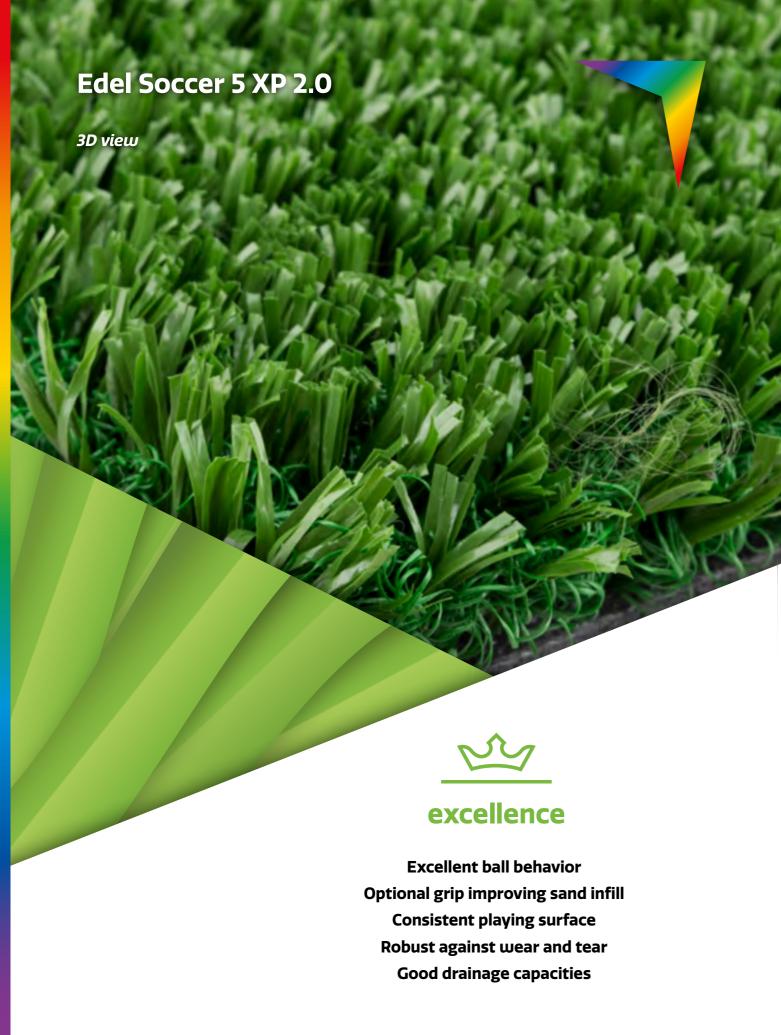

#### **Edel Soccer 5 XP 2.0**

#### Infill-free

**DESIGNED FOR LIFELONG CONSISTENT PLAY** 

- Thermofixed Knit-D-Knit
- Fibrillated PE tape
- Reinforced backing
- Slide-friendly
- Natural bicolor

Length according to installation schedule, full length to cover width of field.