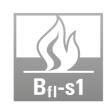

Shockpad 25 mm 1.2 M Shockpad 35 mm 1.6 M Shockpad 45 mm 2.1 M Shockpad 55 mm 2.3 M Shockpad 70 mm 3.0 M

PlayGrass system

Fire retardant

BFL-S1 Test rapport 19-0381-01 issued by the university of Ghent, based on a sand filled system. (Inquire for details)