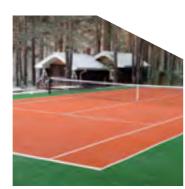

# **Edel Advantage Red Court** Red sand-filled

**ALL-WEATHER COURT, THE ULTIMATE ALTERNATIVE TO CLAY** 

Combining the playing characteristics and appearance of clay with the benefits of an all-weather playing surface, Edel Advantage Red Court (ARC) has only to be installed on a stable, free draining base. There are no requirements for watering the surface, so the high costs of a sprinkler installation are avoided. As with traditional clay courts, Edel ARC allows players to slide in a controlled motion allowing coverage of the whole court area.

- Natural looking court
- Playing characteristics of clay
- No sprinklers or water needed
- Visible ball prints

Length according to installation schedule. full length to cover width of field

MORE INFO +31 38 425 00 50 - info@edelgrass.com