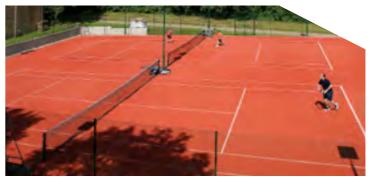

# **Edel Advantage Red Court** Red sand-filled

**ALL-WEATHER COURT, THE ULTIMATE ALTERNATIVE TO CLAY** 

Combining the playing characteristics and appearance of clay with the benefits of an all-weather playing surface, Edel Advantage Red Court (ARC) has only to be installed on a stable, free draining base. There are no requirements for watering the surface, so the high costs of a sprinkler installation are avoided. As with traditional clay courts, Edel ARC allows players to slide in a controlled motion allowing coverage of the whole court area.

- Natural looking court
- Playing characteristics of clay
- No sprinklers or water needed
- Visible ball prints

Length according to installation schedule. full length to cover width of field

MORE INFO +31 38 425 00 50 - info@edelgrass.com