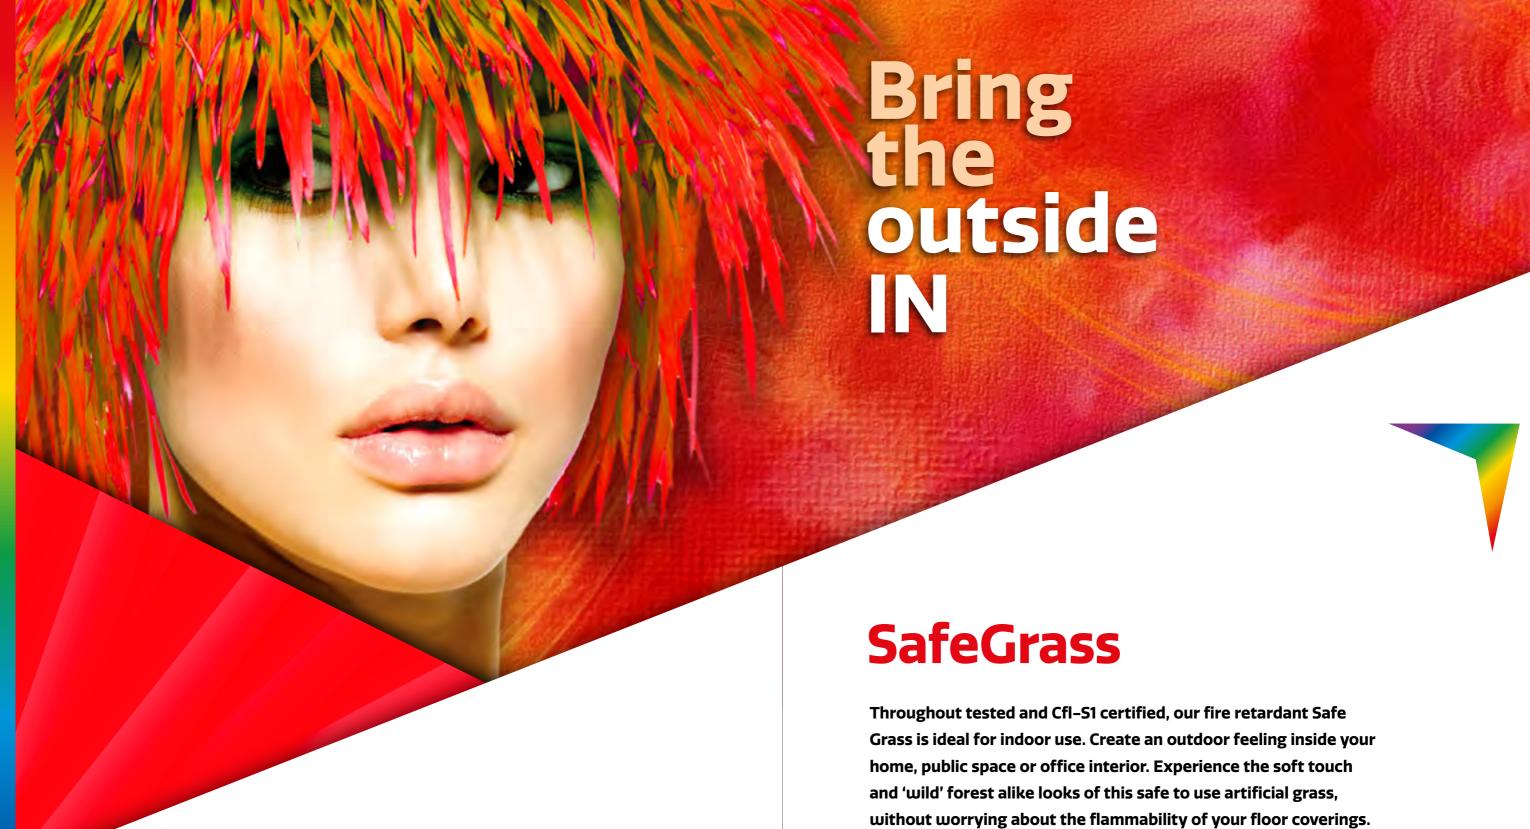

MORE INFO +31 38 425 00 50 - info@edelgrass.com

SafeGrass 20 mm

100% size

Side view

*153* 

Shockpad 25 mm 1.2 M Shockpad 35 mm 1.6 M Shockpad 45 mm 2.1 M Shockpad 55 mm 2.3 M Shockpad 70 mm 3.0 M

PlayGrass system

Fire retardant

BFL-S1 Test rapport 19-0381-01 issued by the university of Ghent, based on a sand filled system. (Inquire for details)