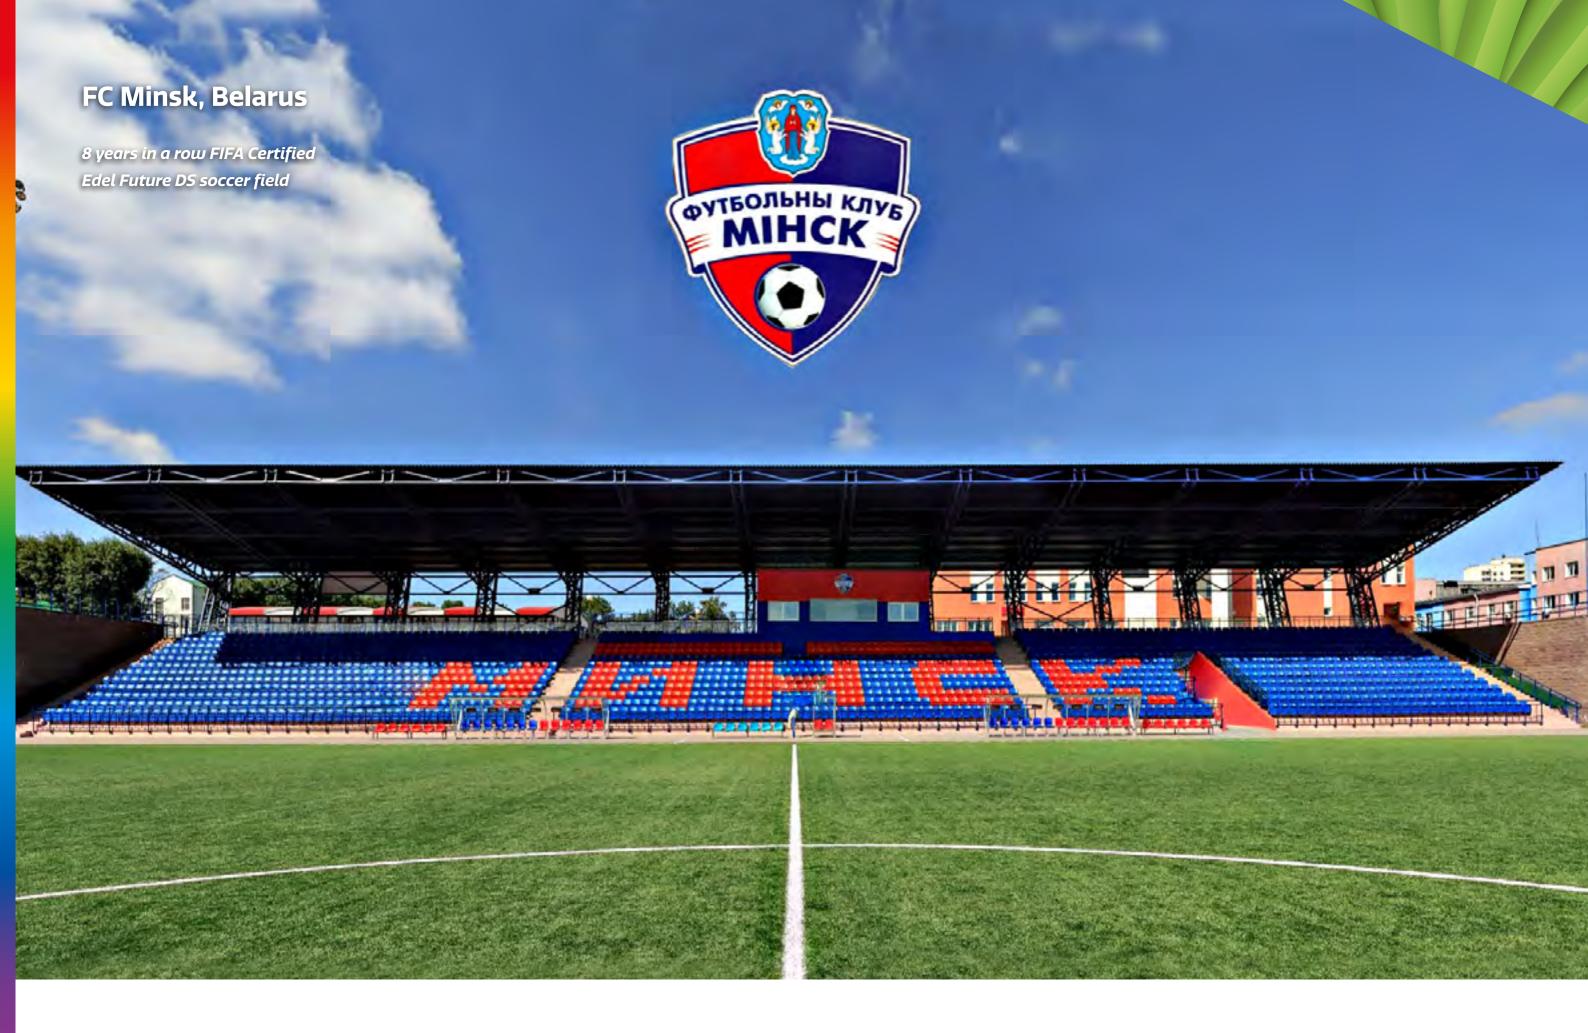

#### Performance infill-Free

SOLID PERFORMING FIELD FOR URBAN SITES, MINI- AND TRAINING PITCHES





- Texturized monofilament
- Strong full grass
- Installed with stabilizing sand
- **■** Performance infill-free
- Natural color







Length according to installation schedule, full length to cover width of field



MORE INFO +31 38 425 00 50 - info@edelgrass.com

**EDELGRASS** > edelgrass.com



#### **Edel Soccer 5 XP 2.0**

#### Infill-free

**DESIGNED FOR LIFELONG CONSISTENT PLAY** 





- Thermofixed Knit-D-Knit
- Fibrillated PE tape
- Reinforced backing
- Slide-friendly
- Natural bicolor









Length according to installation schedule, full length to cover width of field.







**TEDELGRASS** > edelgrass.com

# Soccer fields around the WORLD





















































A field hockey-like game was first played in Greece around 300 BC, where players hit a ball with horn 'sticks'. Over the centuries similar games were played worldwide and it became known as 'the game played with sticks'. The word 'hockey' itself origins from the English word 'Hook'.

Modern hockey found its way through English public schools in the early 19th century, where it was played on natural grass. The striking circle was introduced and the rubber cube was replaced by a ball. Since the early 70s artificial hockey turf changed the game drastically because of the increased ball speed. Over the last decades, hockey evolved more and more as the sport played and enjoyed by all generations and the entire family.







#### Edel ID. Water-based

EXPERIENCE FAST. DESIGNED F