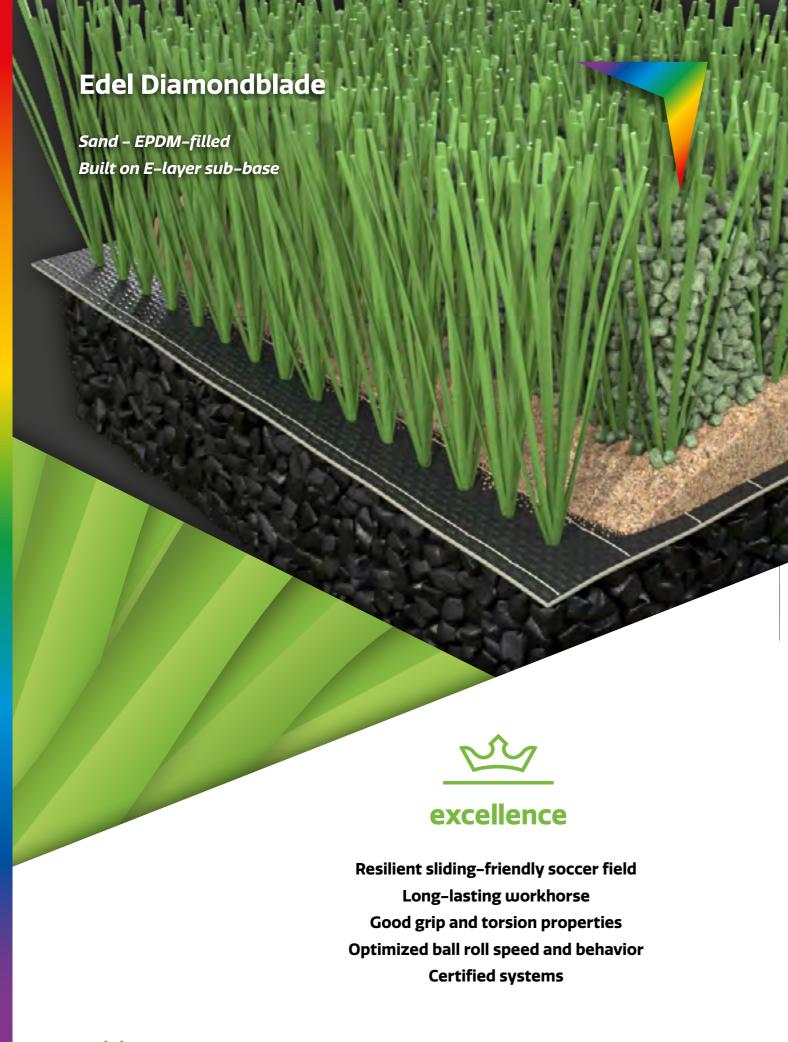

#### **Edel Diamondblade**

#### Performance-filled

#### **ROBUST & PROVEN SYSTEM FOR LONG-TERM PERFORMANCE**

Our Diamondblade grass yarn is a solid performer. The diamond-shaped piles handle intensive play perfectly and spring back in position. If it is for soccer, hockey, or multisport, we offer a large range of sports systems with Diamondblade yarns. Diamondblade is certified for building FIFA Quality and Quality Pro soccer fields.

- Minimal wear and tear
- Natural bicolor

Length according to installation schedule, full length to cover width of field.