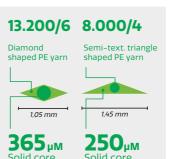

#### **ECO-RESPONSIBLE INFILL-FREE AND NATURAL PERFORMING SOCCER SYSTEM**

Edel Novum is a unique and true non-infill soccer system based on a new combination of three yarn types. Designed to perform under any condition with excellent ball roll and constant ball speed. Edel Novum offers built in shock absorption and a natural playing experience. Turning, passing and tackling are possible in a most natural way, preventing the risk of injury as much as possible and putting player safety as highest priority.

- Diamond/triangle shaped yarns
- Texturized thatch yarn
- Natural tri-color green
- Glass fiber reinforced backing
- **Elastic layer sub-base required**
- Stabilizing sand recommended
- Din/EN/RAL approvals