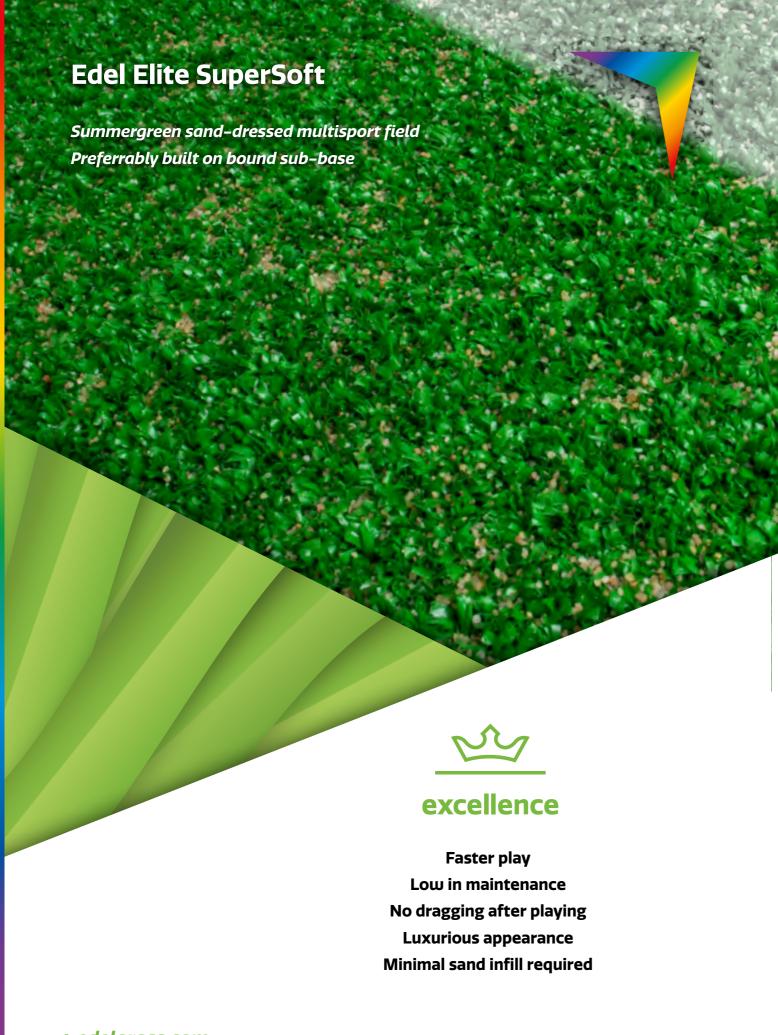

# **Edel Elite SuperSoft**

# Sand-dressed

**DISTINGUISHING ALL-TIME SUPER PERFORMER** 

Distinguish your court with high-quality artificial Edel Elite SuperSoft tennis grass. Micro curled polyethylene fibers provide a very even and non-directional playing surface. The system contains almost no sand, which is completely invisible due to the curled fibers. The turf allows optimal pivoting and sliding, making it a super performer. After professional installation on a stable base, Edel Elite SuperSoft requires relatively low maintenance.

- Thermofixed Knit-D-Knit yarn
- Low pile sand-dressed system
- Full grass aesthetics

Length according to installation schedule.

# Sand-dressed

#### **VERSATILE AND FAST PERFORMING MULTISPORT FIELD**

Create a versatile performing field with this high quality artificial grass. The micro curled SuperSoft fibers provide a flat and fast non-directional playing surface, making it perfect for various sports. The field needs little sand, which is completely invisible due to the curled fibres. The turf allows optimal pivoting and sliding, making it an easy performer. Edel Elite SuperSoft needs no dragging after playing and requires relatively low maintenance.

- Thermofixed Knit-D-Knit yarn
- Low pile sand-dressed system
- Full grass aesthetics
- Roll width incl. white line

Length according to installation schedule.