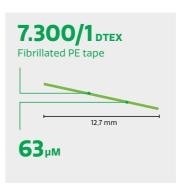

#### THE MULTI-PURPOSE USE YARN THAT BRINGS JOY IN RECREATIONAL SPORTS

Low piled, micro-curled by knit de knit and a dense stitched surface. The Edel Multi is suitable for demanding versatile multi-purpose use. For example urban court surfaces. The friendly sand-filled field is easily playable for all ages and all kinds of sport like speedsoccer, tennis and even hockey. When played in a recreational way, the Edel Multi court will put a smile on players faces.