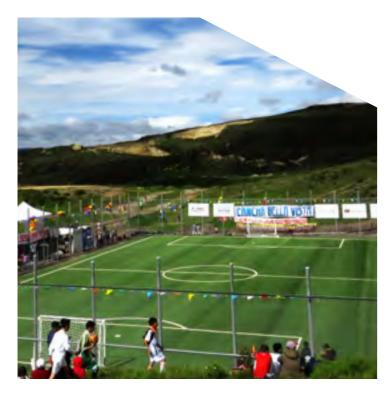

## SOCCER Systems made touin

## The people's sport

Already at the beginning of the last century, 'the dribbling game' with the sole rule of stopping the ball by hand and then moving it forward with the foot, was played all over England on lawns, sandy surfaces, or just on the street. It doesn't need further explanation that in these days, the game of soccer was a rough game with many injuries.

Nowadays the sport itself as well as the soccer surfaces have improved strongly. Artificial turf for football has gone through a real revolution since the 1960s. At first mainly was looked at the practical advantages of artificial turf compared to natural grass. Nowadays optimal playing characteristics in all weather conditions, preventing injuries and making players better are the most important principles of a soccer field.