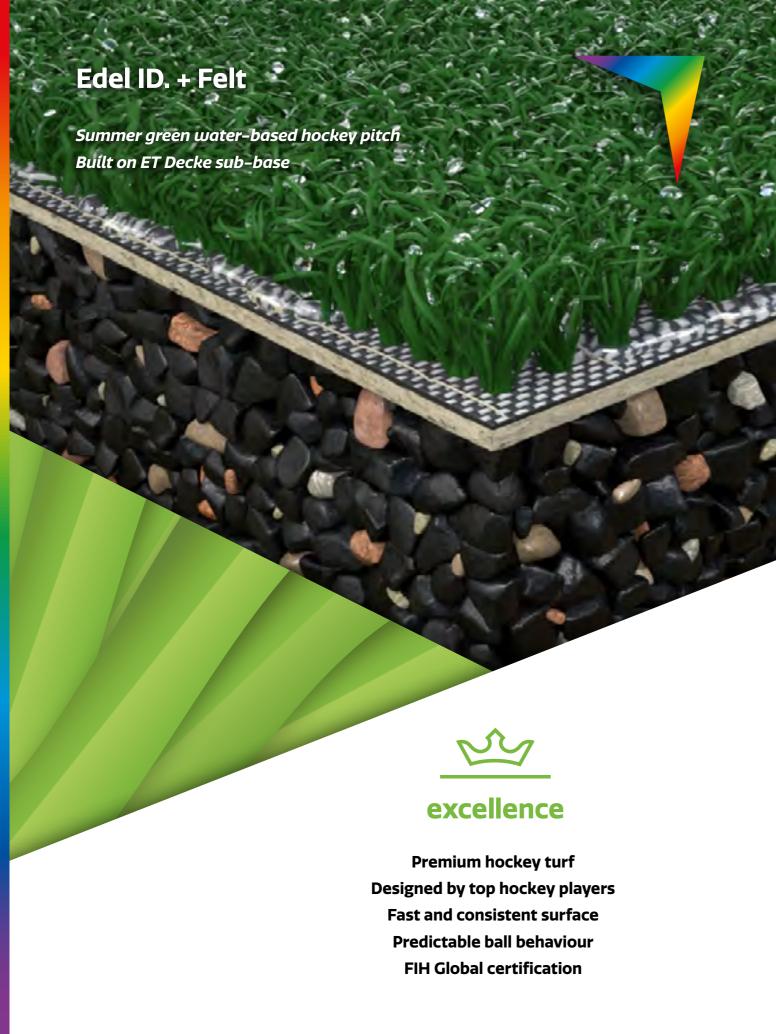

#### Edel ID. Water-based

EXPERIENCE FAST. DESIGNED FOR TOP HOCKEY, AVAILABLE FOR ALL

Almost everywhere we go, hockey players that put our Edel ID. + Felt hockey turf to the test, refer to its outstanding playing characteristics. They probably make it the best hockey surface in the world. Our engineers designed Edel ID. together with hockey professionals, coaches and top players. Edel ID. + Felt is our premium water-based hockey system, offering a durable field and an unmatched playing experience.

- Thermofixed Knit-D-Knit yarn
- 1,5 mln. filaments p/m²
- Extreme dense surface
- Rigid extra Felt backing
- Certified on E-layer and ET-Decke

Length according to installation schedule. full length to cover width of field.