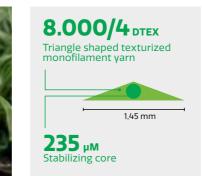

## **Edel Topblade NDR**

#### Performance infill-Free

SOLID PERFORMING FIELD FOR URBAN SITES, MINI- AND TRAINING PITCHES

- Texturized monofilament
- Strong full grass
- Installed with stabilizing sand
- **■** Performance infill-free
- Natural color

Length according to installation schedule, full length to cover width of field

MORE INFO +31 38 425 00 50 - info@edelgrass.com

**EDELGRASS** > edelgrass.com