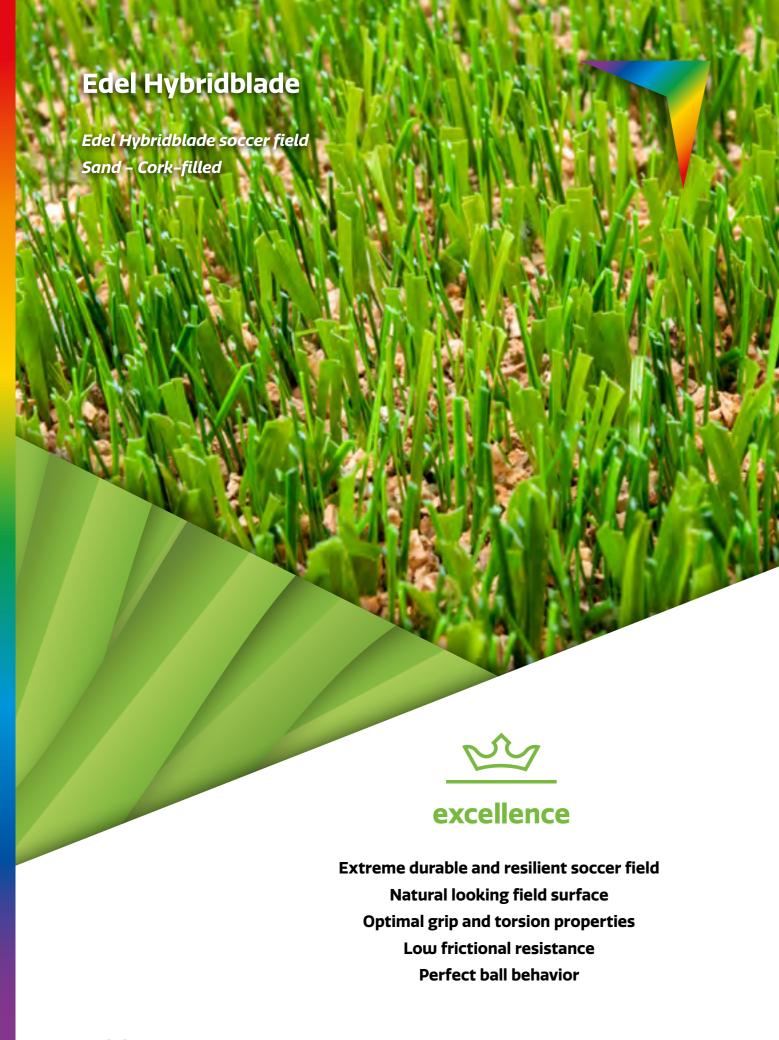

## **Edel Hybridblade**

#### Performance-filled

#### **MAINTENANCE-FRIENDLY FIELD WITH NATURAL ESTHETICS**

A mixture of diamond shaped yarns and tape. When a soccer field has to have good esthetics besides excellent performing capabilities, Edel Hybridblade delivers. It offers perfect conditions for cork-filled systems. The combined yarns and a high Dtex of 18.200/7, make sure that the infill stays in place and excellent wear and tear is provided. On top of that, Edel Hybridblade offers a maintenance-friendly soccer system.

- Eliminates infill splash
- Natural tricolor

Length according to installation schedule, full length to cover width of field.