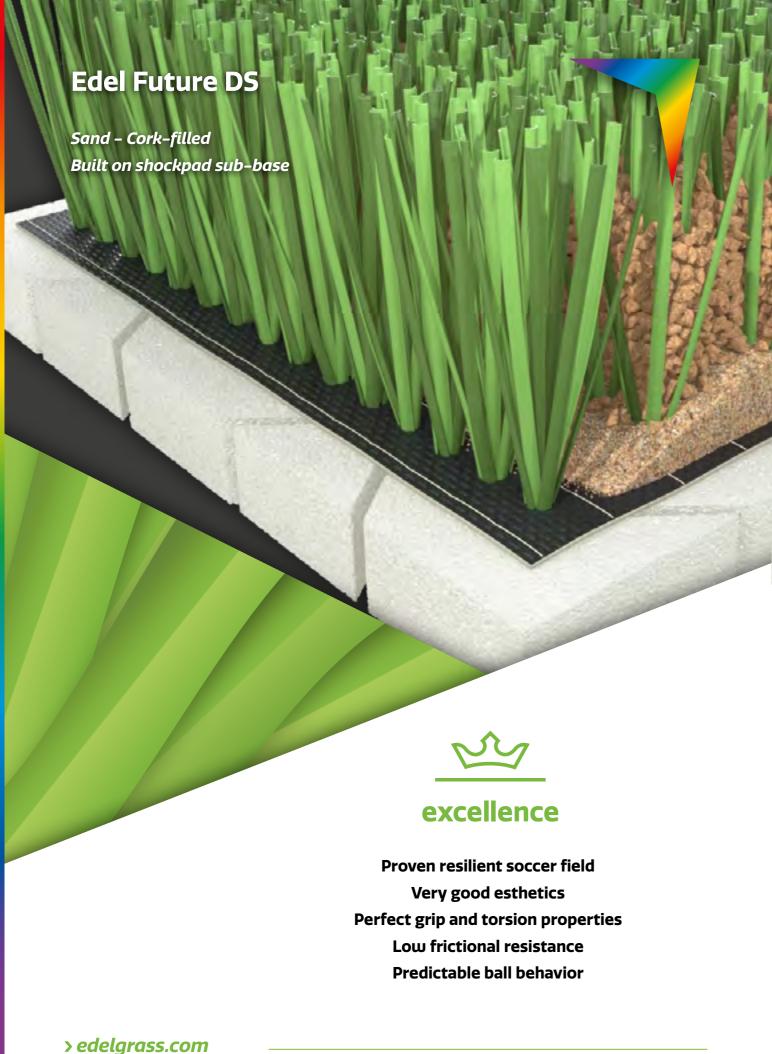

#### **Edel Future DS**

#### Performance-filled

**OUR PROVEN STADIUM QUALITY & TOP USE PERFORMER** 

Our R&D department excelled when they designed the Edel Future DS yarn for performance-filled soccer fields. This is a truly unique yarn within the Edel soccer portfolio. Future DS has proven its status in soccer as wel as in rugby for years and still is one of the most loved yarns for building stadium quality and FIFA certified soccer fields.

- Resilient U-Shaped yarn
- Good wear and tear
- Natural bicolor

Length according to installation schedule, full length to cover width of field.