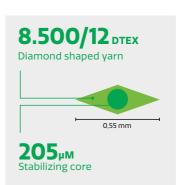

#### Edel ID. Water-based

EXPERIENCE FAST. DESIGNED FOR TOP HOCKEY, AVAILABLE FOR ALL

Almost everywhere we go, hockey players that put our Edel ID. + Felt hockey turf to the test, refer to its outstanding playing characteristics. They probably make it the best hockey surface in the world. Our engineers designed Edel ID. together with hockey professionals, coaches and top players. Edel ID. + Felt is our premium water-based hockey system, offering a durable field and an unmatched playing experience.

- Thermofixed Knit-D-Knit yarn
- 1,5 mln. filaments p/m²
- Extreme dense surface
- Rigid extra Felt backing
- Certified on E-layer and ET-Decke

Length according to installation schedule. full length to cover width of field.