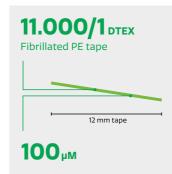

- Fibrillated PE tape
- Sand SBR-filled system
- Built on shockpad
- Natural color
- Available with extra reinforced backing for Cruyff Courts.

Length according to installation schedule, full length to cover width of field.

#### Infill-free

**DESIGNED FOR LIFELONG CONSISTENT PLAY** 

- Thermofixed Knit-D-Knit
- Fibrillated PE tape
- Reinforced backing
- Slide-friendly
- Natural bicolor

Length according to installation schedule, full length to cover width of field.