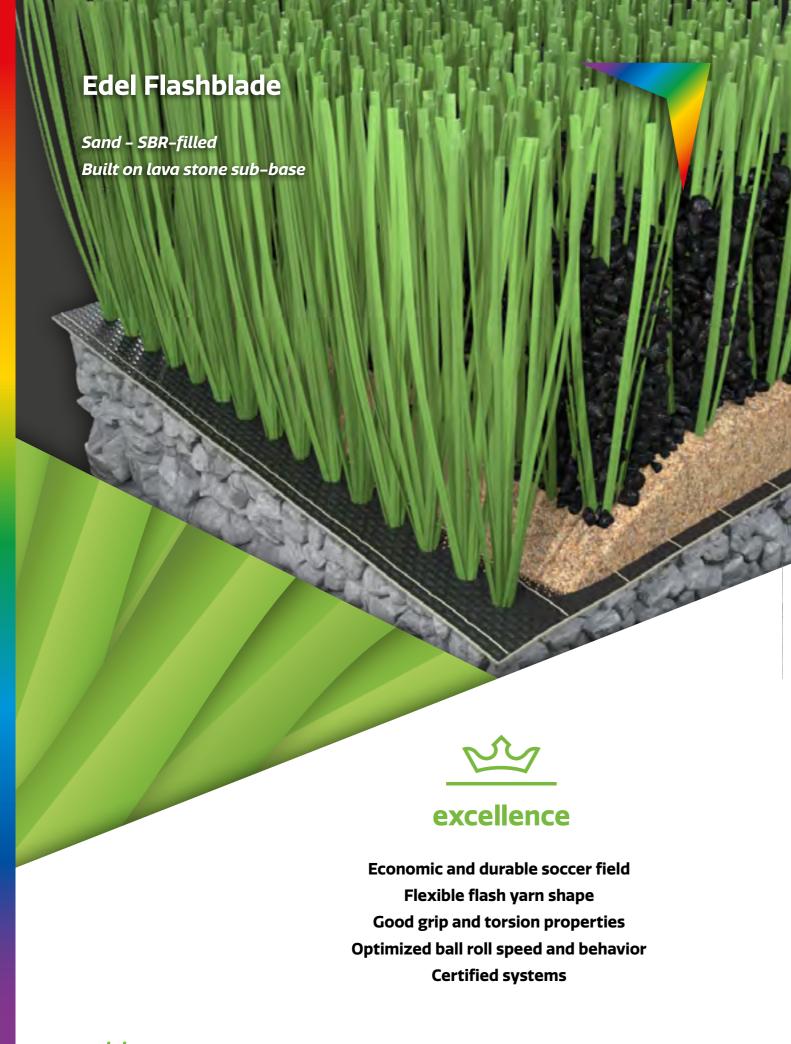

#### **Edel Flashblade**

#### Performance-filled

AFFORDABLE PERFORMER FOR MULTI-USE & INTENSIVE PLAY

Our Flashblade yarn fulfills the needs when a competitive soccer field system according to FIFA standards is required. With its 12.000 Dtex and matt finishing, Edel Flashblade perfectly covers performance infill and gives the field an outstanding natural look. Due to its flash-shaped yarn, the piles stay upright when played intensively.

- Perfect wear and tear
- Natural bicolor

Length according to installation schedule, full length to cover width of field.