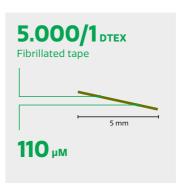

## Sand-filled

THE MULTIUSE SOLUTION FOR TENNIS AND PADEL

Edel Elite Paddle Pro is developed for all-weather paddle courts and can be customised to every single location. The specific playing performance makes the system also suitable for tennis courts, offering a unique multiuse solution. The Edel Paddle Pro system has to be installed on a stable, free draining base and will require relatively low maintenance. The system has a superb water permeability with uniform and predictable ball bounce.

- Dense fiber filling
- Minimal sand displacement
- Excellent wear and tear

Length according to installation schedule.

MORE INFO +31 38 425 00 50 - info@edelgrass.com

Padel saw daylight in Mexico in 1969. Since then, it became popular in several countries in south America, such as Argentina. In Europe, padel was first and mainly practiced in Spain. Recently it gained much more popularity in Europe as well as in other continents.