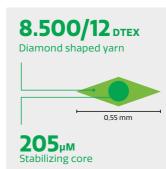

- Thermofixed Knit-D-Knit yarn
- 907.200 filaments p/m²
- Excellent water retaining capacity

Length according to installation schedule. full length to cover width of field.