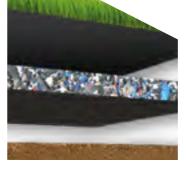

Reflex blue 24 mm

Terracotta 24 mm

Yellow 24 mm

White 24 mm

HIC

Black 24 mm

Shockpad

PlayGrass + Shockpad

Shockpad 25 mm 1.2 M Shockpad 35 mm 1.6 M Shockpad 45 mm 2.1 M Shockpad 55 mm 2.3 M Shockpad 70 mm 3.0 M

PlayGrass system

Fire retardant

BFL-S1 Test rapport 19-0381-01 issued by the university of Ghent, based on a sand filled system. (Inquire for details)