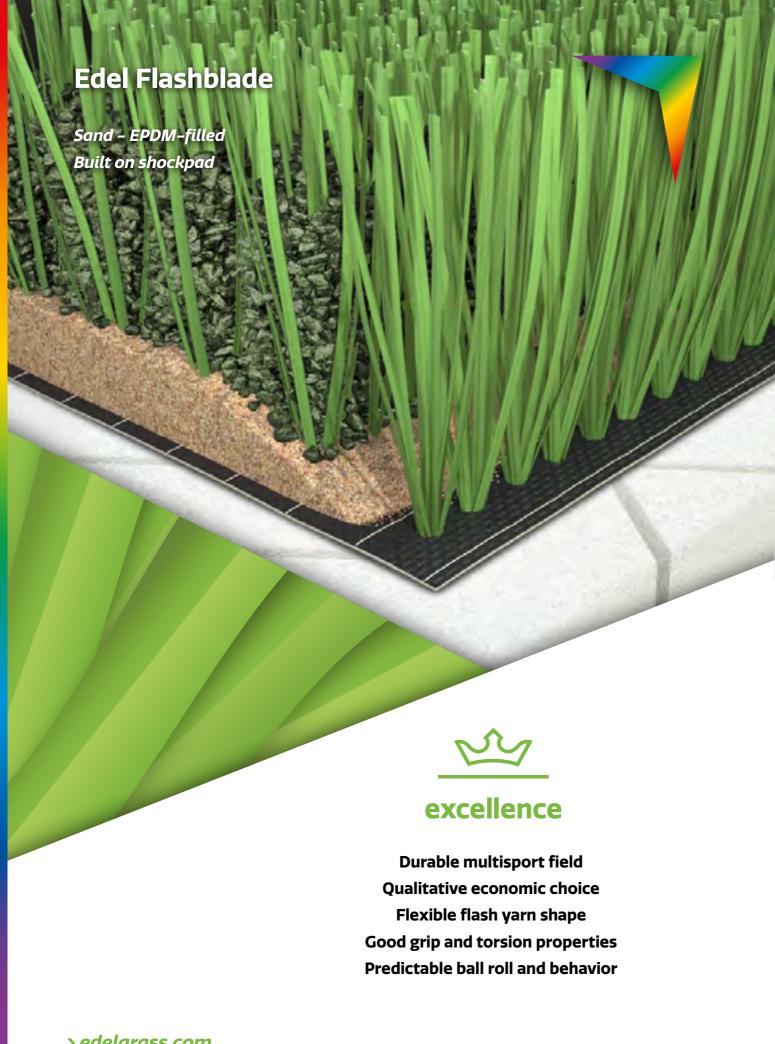

#### **Edel Flashblade**

#### Performance-filled

AFFORDABLE PERFORMER FOR MULTI-USE & INTENSIVE PLAY

Our Flashblade yarn fulfills the needs when a competitive soccer field system according to FIFA standards is required. With its 12.000 Dtex and matt finishing, Edel Flashblade perfectly covers performance infill and gives the field an outstanding natural look. Due to its flash-shaped yarn, the piles stay upright when played intensively.

- Perfect wear and tear
- Natural bicolor

Length according to installation schedule, full length to cover width of field.