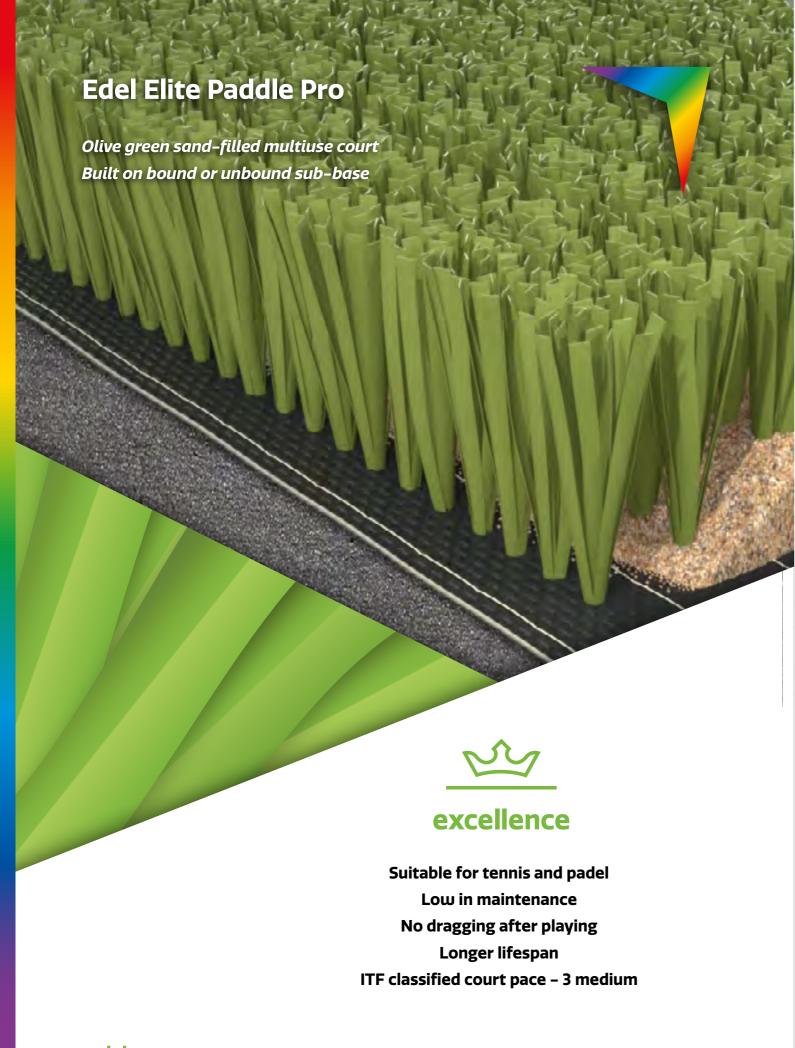

# **Edel Elite Paddle Pro**

## Sand-filled

THE MULTIUSE SOLUTION FOR TENNIS AND PADEL

Edel Elite Paddle Pro is developed for all-weather paddle courts and can be customised to every single location. The specific playing performance makes the system also suitable for tennis courts, offering a unique multiuse solution. The Edel Paddle Pro system has to be installed on a stable, free draining base and will require relatively low maintenance. The system has a superb water permeability with uniform and predictable ball bounce.

- Dense fiber filling
- Minimal sand displacement
- Excellent wear and tear

Length according to installation schedule.

MORE INFO +31 38 425 00 50 - info@edelgrass.com

Padel saw daylight in Mexico in 1969. Since then, it became popular in several countries in south America, such as Argentina. In Europe, padel was first and mainly practiced in Spain. Recently it gained much more popularity in Europe as well as in other continents.