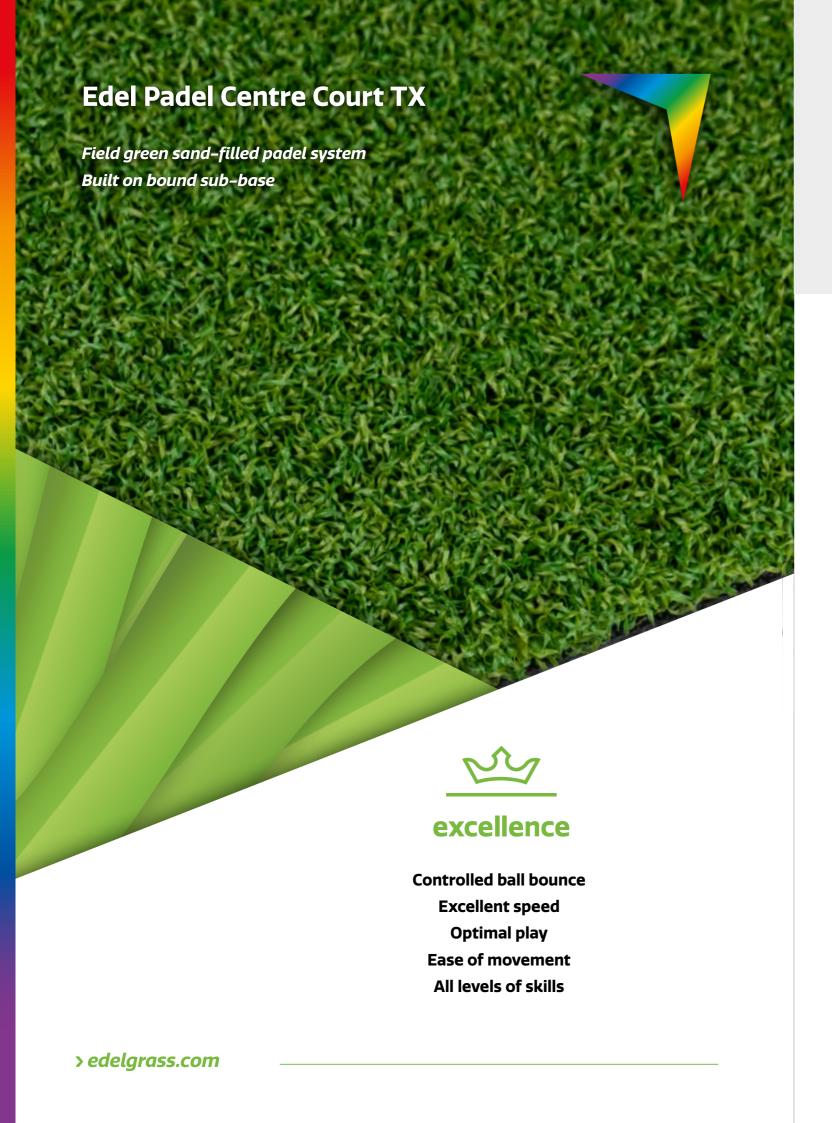

# **Edel Padel Centre Court TX**

## Sand-filled

#### TOP QUALITY PADEL TURF FOR ANY COURT AND ALL LEVELS OF PLAY

Padel is the fastest growing sport in the world. To live up to the demands in this development, Edel Grass developed a new top quality padel turf. With the Edel Padel Centre Court TX, we created a dense surface out of texturized yarns. Available in the two colours field green and reflex blue, this premium padel turf is the perfect surface for any padel court and all levels of play.

- Strong texturized yarns
- Natural bi-color green
- Dense surface
- Perfect sand restrainment
- High resilience

Length according to installation schedule. full length to cover width of field.