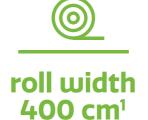

## **Edel Hybridblade**

#### Performance-filled

#### **MAINTENANCE-FRIENDLY FIELD WITH NATURAL ESTHETICS**

A mixture of diamond shaped yarns and tape. When a soccer field has to have good esthetics besides excellent performing capabilities, Edel Hybridblade delivers. It offers perfect conditions for cork-filled systems. The combined yarns and a high Dtex of 18.200/7, make sure that the infill stays in place and excellent wear and tear is provided. On top of that, Edel Hybridblade offers a maintenance-friendly soccer system.

- Eliminates infill splash
- Natural tricolor

Length according to installation schedule, full length to cover width of field.