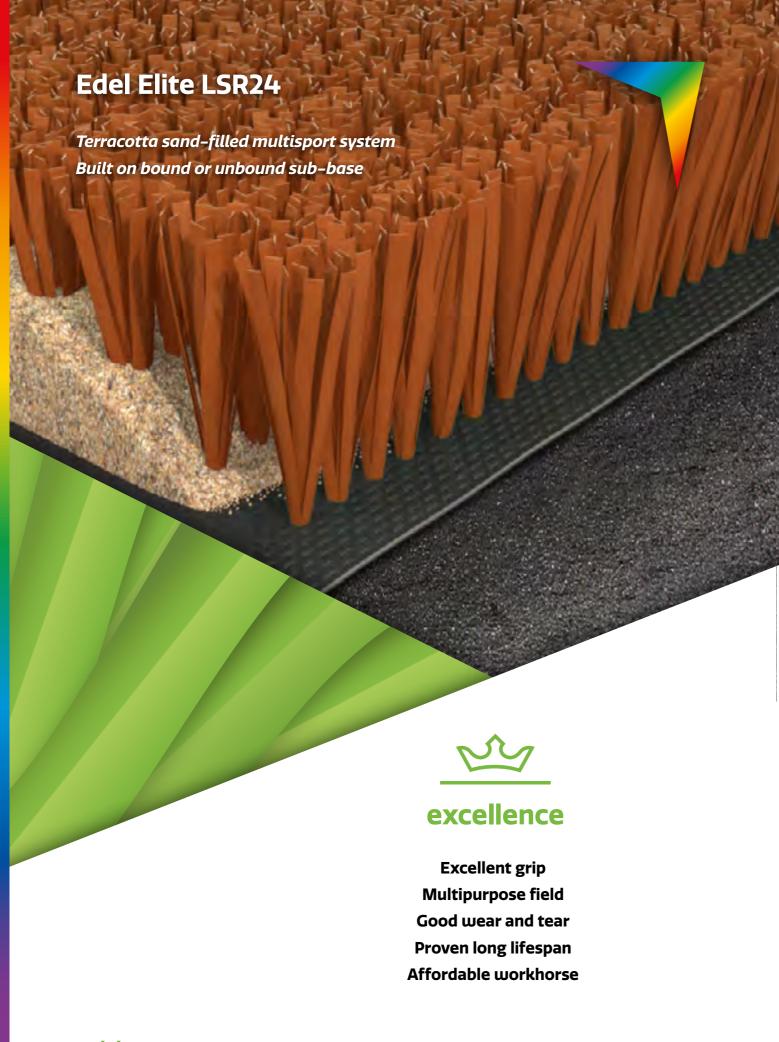

#### **Edel Elite LSR24**

#### Sand-filled

#### PROVEN HOCKEY SYSTEM OFFERING VALUE FOR MONEY

The Edel Elite LSR24 synthetic turf system for hockey has proved itself over the years as the leading sand-filled hockey pitch. The fibrillated original Ten Cate Grass fibres, combined with the infill, ensure controlled maneuvering and slide-stopping. The result is a durable hockey pitch with perfect playing properties. Edel Elite LSR is recognized as the leading sand-filled hockey pitch for many years.

■ Low Sliding Resistancy yarns

Most durable solution

Length according to installation schedule, full length to cover width of field.

# **Edel Elite LSR24**

# Sand-filled

#### MULTIUSE SPORT SYSTEM BUILT WITH ROBUST FIBRILLATED YARNS

The Edel Elite LSR synthetic turf system for is a proven and robust sand-filled pitch and can be used to build versatile multisport pitches. The fibrillated original Ten Cate Grass fibers, combined with sand infill and a solid subbase, ensure controlled maneuvering and offer grip. This results in a durable multisport pitch with perfect playing properties.

- Sand-filled multiuse pitch
- Low Sliding Resistancy yarns
- Robust and durable solution

Length according to installation schedule, full length to cover width of field.