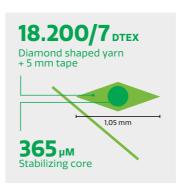

#### MAINTENANCE-FRIENDLY FIELD WITH NATURAL ESTHETICS

A mixture of diamond-shaped yarns and tape. When a rugby field needs to offer good esthetics besides excellent performing capabilities, Edel Hybridblade delivers. It offers perfect conditions for intense and professional play. The combined yarns and a high Dtex of 18.200/7, make sure that the infill stays in place and excellent wear and tear is provided. Edel Hybridblade was used on run offs and in-goal-areas during the last Rugby World Cup.

#### **MAINTENANCE-FRIENDLY FIELD WITH NATURAL ESTHETICS**

A mixture of diamond shaped yarns and tape. When a soccer field has to have good esthetics besides excellent performing capabilities, Edel Hybridblade delivers. It offers perfect conditions for cork-filled systems. The combined yarns and a high Dtex of 18.200/7, make sure that the infill stays in place and excellent wear and tear is provided. On top of that, Edel Hybridblade offers a maintenance-friendly soccer system.