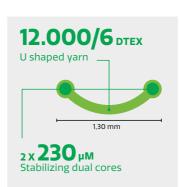

#### Performance-filled

**OUR PROVEN STADIUM QUALITY & TOP USE PERFORMER** 

Our R&D department excelled when they designed the Edel Future DS yarn for performance-filled soccer fields. This is a truly unique yarn within the Edel soccer portfolio. Future DS has proven its status in soccer as wel as in rugby for years and still is one of the most loved yarns for building stadium quality and FIFA certified soccer fields.

- Resilient U-Shaped yarn
- Good wear and tear
- Natural bicolor

Length according to installation schedule, full length to cover width of field.