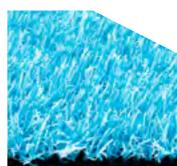

Reflex blue 24 mm

Terracotta 24 mm

Yellow 24 mm

White 24 mm

HIC

Black 24 mm

Shockpad

PlayGrass + Shockpad