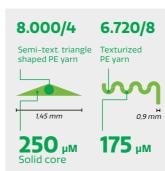

## **Edel Topblade NDR**

#### Performance infill-Free

SOLID PERFORMING FIELD FOR URBAN SITES, MINI- AND TRAINING PITCHES

- Texturized monofilament
- Strong full grass
- Installed with stabilizing sand
- **■** Performance infill-free
- Natural color

Length according to installation schedule, full length to cover width of field

MORE INFO +31 38 425 00 50 - info@edelgrass.com

**EDELGRASS** > edelgrass.com