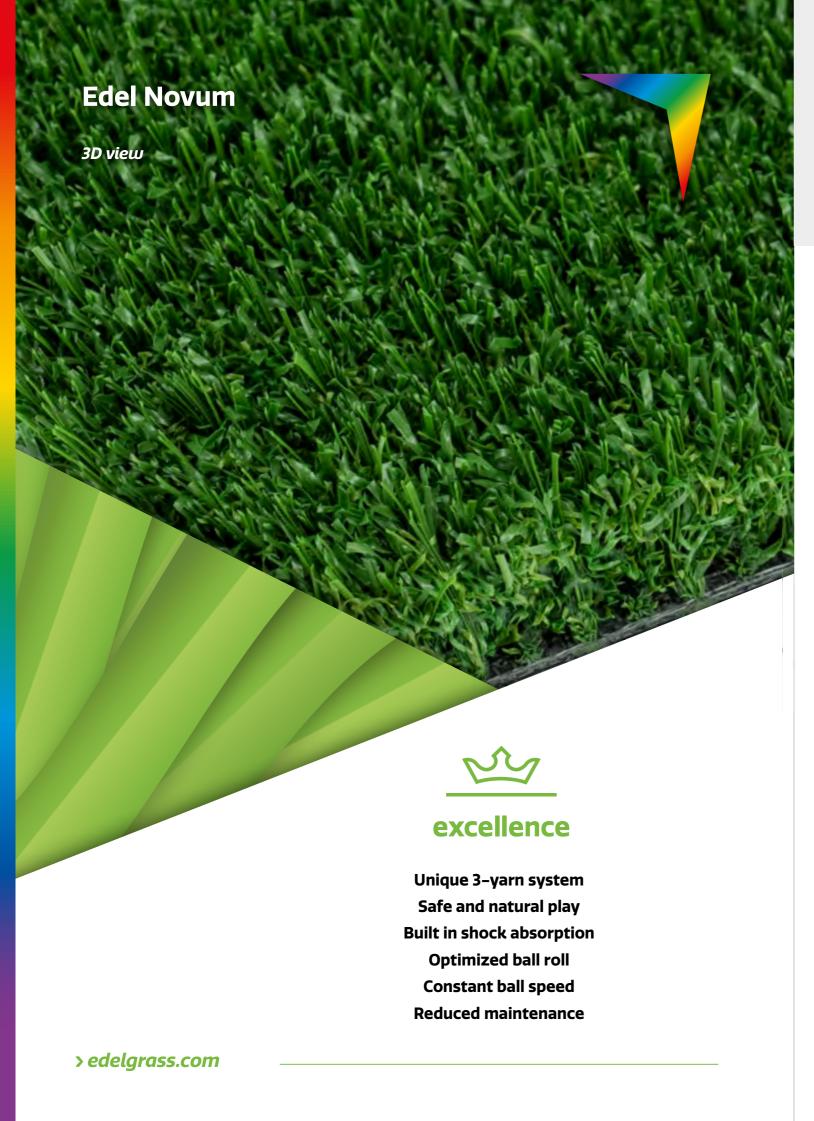

#### **Edel Novum**

#### Infill-free

#### **ECO-RESPONSIBLE INFILL-FREE AND NATURAL PERFORMING SOCCER SYSTEM**

Edel Novum is a unique and true non-infill soccer system based on a new combination of three yarn types. Designed to perform under any condition with excellent ball roll and constant ball speed. Edel Novum offers built in shock absorption and a natural playing experience. Turning, passing and tackling are possible in a most natural way, preventing the risk of injury as much as possible and putting player safety as highest priority.

- Diamond/triangle shaped yarns
- Texturized thatch yarn
- Natural tri-color green
- Glass fiber reinforced backing
- **Elastic layer sub-base required**
- Stabilizing sand recommended
- Din/EN/RAL approvals

Length according to installation schedule, full length to cover width of field.