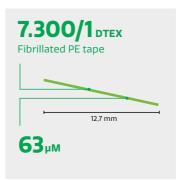

#### PROVEN SOLUTION FOR INTENSE USE AND SMALL SIZE FIELDS

Edel XP is a premium quality soccer system specially designed for mini-pitches and mainly used for 5-a-side soccer fields. The original Thiolon XP Pro yarn combined with the reinforced Thiobac backing is built as a sand SBR-filled system. The combination protects the field against fast turning and intense use, whilst offering long-life pleasant playing characteristics.

- Fibrillated PE tape
- Sand SBR-filled system
- Built on shockpad
- Natural color
- Available with extra reinforced backing for Cruyff Courts.

Length according to installation schedule, full length to cover width of field.