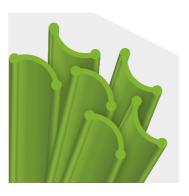

#### **Edel Future DS**

#### Performance-filled

**OUR PROVEN STADIUM QUALITY & TOP USE PERFORMER** 

Our R&D department excelled when they designed the Edel Future DS yarn for performance-filled soccer fields. This is a truly unique yarn within the Edel soccer portfolio. Future DS has proven its status in soccer as wel as in rugby for years and still is one of the most loved yarns for building stadium quality and FIFA certified soccer fields.

- Resilient U-Shaped yarn
- Good wear and tear
- Natural bicolor

Length according to installation schedule, full length to cover width of field.