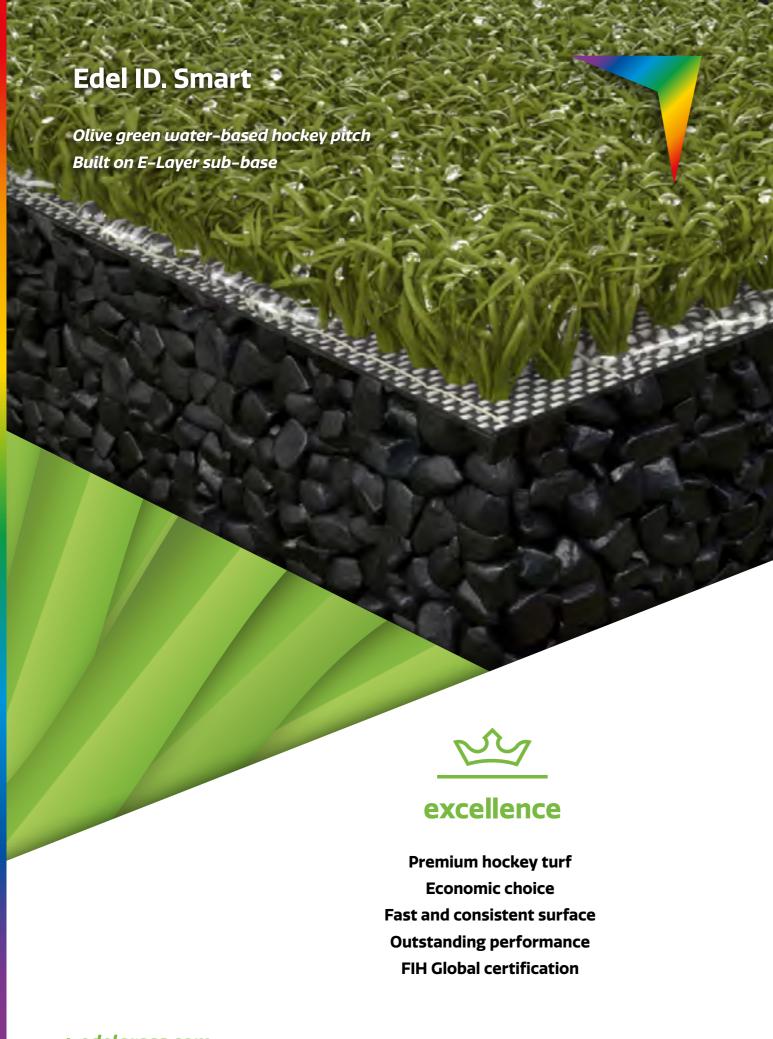

## **Edel ID. Smart**

#### Water-based

#### THE UNMATCHED EDEL ID. HOCKEY EXPERIENCE, ECONOMICLY DESIGNED

Edel ID. Smart is an economically designed hockey turf, containing the best ingredients for our premium Edel ID. hockey product, against an interesting price level. To make this possible, Edel ID. Smart can be as dense as its premium brother, but without the Felt backing, It still guarantees outstanding playing characteristics. Edel ID. Smart is the best choice to build an economically interesting water-based hockey system.

- Thermofixed Knit-D-Knit yarn
- 1,2 mln. filaments p/m²
- Excellent water retaining capacity
- Certified on E-layer, ET-Decke or Shockpad

Length according to installation schedule. full length to cover width of field.