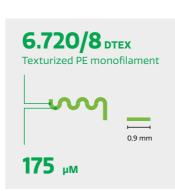

#### TOP QUALITY PADEL TURF FOR ANY COURT AND ALL LEVELS OF PLAY

Padel is the fastest growing sport in the world. To live up to the demands in this development, Edel Grass developed a new top quality padel turf. With the Edel Padel Centre Court TX, we created a dense surface out of texturized yarns. Available in the two colours field green and reflex blue, this premium padel turf is the perfect surface for any padel court and all levels of play.

- Strong texturized yarns
- Natural bi-color green
- Dense surface
- Perfect sand restrainment
- High resilience

Length according to installation schedule. full length to cover width of field.