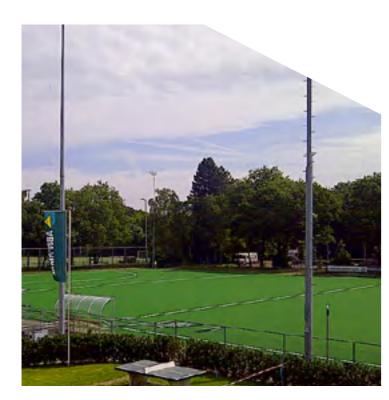

EXTURIZED LONG LASTING AND RESILIENT SAND-FILLED HOCKEY SURFACE

The Edel TX Energy is a true allrounder when it comes to hockey turf. Texturized surfaces have been around since ages. And even though we offer several sand-filled or sand-dressed surfaces for hockey, a texturized system like the Edel TX Energy cannot be ignored. With an esthetically nice and dense surface it let's even more people enjoy the sport. Even better; the Edel TX Energy is also suited for multi-sport applications!





- Texturized yarns
- Fresh bi-color green
- Perfect sand restraining
- Good sand covering
- Nice esthetics
- Suitable for multi-use



Length according to installation schedule, full length to cover width of field







MORE INFO +31 38 425 00 50 - info@edelgrass.com

## World class HOCKEY fields



















































# Just hit it

Tennis evolved from a French ball hitting game called 'jeu de paume'. It was king Louis X of France, a fanatic player, who built the first modern style indoor court in the 13th century, which was later copied in palaces across Europe. Around 1600 the racket came into use and the game got its name from the French word tenez ('hold').

During the 18th and 19th century 'lawn tennis' gained popularity and the game developed. The lawn mower was introduced and now grass could also be used for tennis courts. In 1872 the first tennis club was founded in Leamington Spa, England. Modern tennis is played on a variety of surfaces such as grass, clay, and hard courts. Nowadays, artificial grass is intensively applied and one of the most use