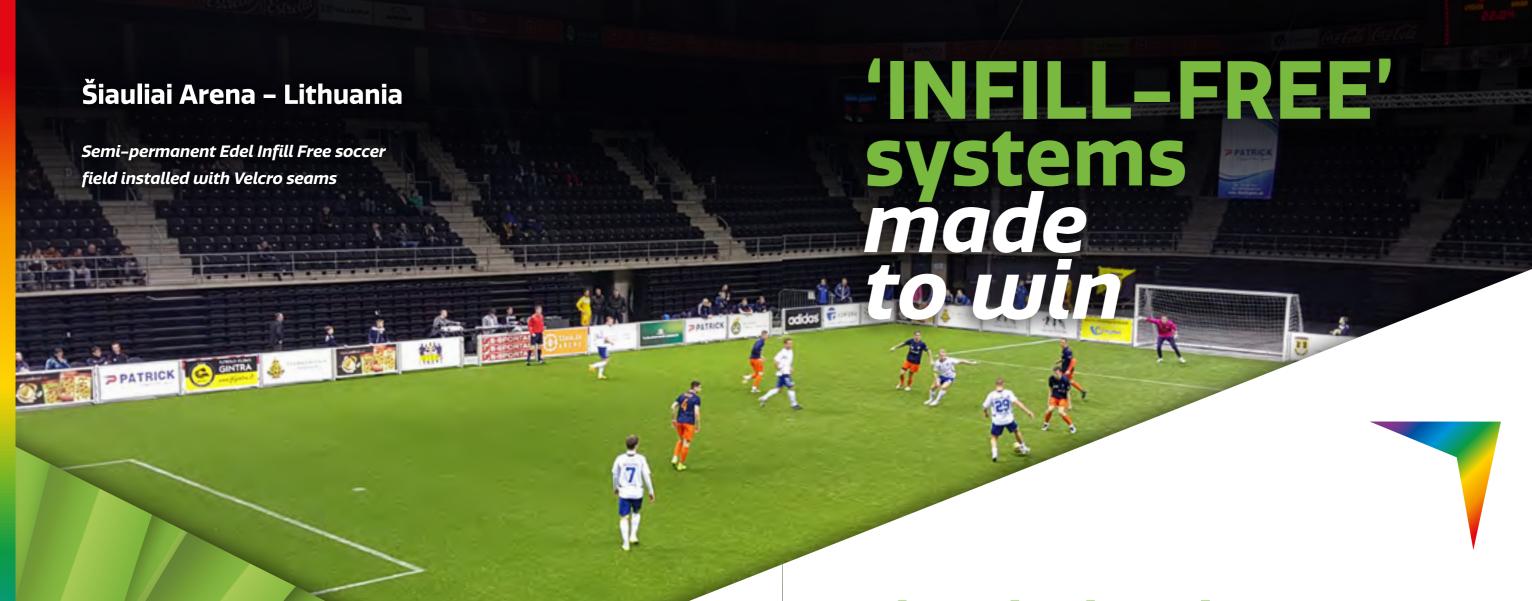

## Skip the hassle Just play

An infill-free grass system offers a fair amount of all the playing characteristics found in performance-filled systems. They however come with a big advantage, which is the lack of performance infill such as SBR, TPE, EPDM and/or cork.

Not having to fill the system with granulate, only occasionally with stabilizing sand, leads to fast and affordable installing possibilities. Logically this also leads to a deduction of maintaining costs worth mentioning.

**Minimal cleaning efforts** No static electricity **Perfect draining capacities** 

excellence