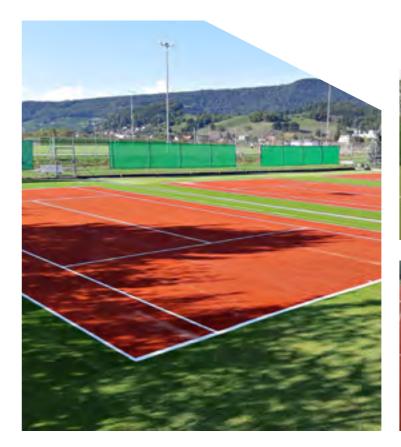

# **Edel Advantage Red Court** Red sand-filled

**ALL-WEATHER COURT, THE ULTIMATE ALTERNATIVE TO CLAY** 

Combining the playing characteristics and appearance of clay with the benefits of an all-weather playing surface, Edel Advantage Red Court (ARC) has only to be installed on a stable, free draining base. There are no requirements for watering the surface, so the high costs of a sprinkler installation are avoided. As with traditional clay courts, Edel ARC allows players to slide in a controlled motion allowing coverage of the whole court area.

- Natural looking court
- Playing characteristics of clay
- No sprinklers or water needed
- Visible ball prints

Length according to installation schedule. full length to cover width of field

MORE INFO +31 38 425 00 50 - info@edelgrass.com