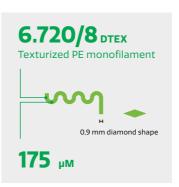

#### TOP QUALITY PADEL TURF FOR ANY COURT AND ALL LEVELS OF PLAY

Padel is the fastest growing sport in the world. To live up to the demands in this development, Edel Grass developed a new top quality padel turf. With the Edel Padel Centre Court TX, we created a dense surface out of texturized yarns. Available in the two colours field green and reflex blue, this premium padel turf is the perfect surface for any padel court and all levels of play.

- Strong texturized yarns
- Natural bi-color green
- Dense surface
- Perfect sand restrainment
- High resilience

Length according to installation schedule. full length to cover width of field.