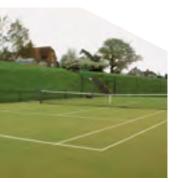

# Just hit it

Tennis evolved from a French ball hitting game called 'jeu de paume'. It was king Louis X of France, a fanatic player, who built the first modern style indoor court in the 13th century, which was later copied in palaces across Europe. Around 1600 the racket came into use and the game got its name from the French word tenez ('hold').

During the 18th and 19th century 'lawn tennis' gained popularity and the game developed. The lawn mower was introduced and now grass could also be used for tennis courts. In 1872 the first tennis club was founded in Leamington Spa, England. Modern tennis is played on a variety of surfaces such as grass, clay, and hard courts. Nowadays, artificial grass is intensively applied and one of the most used tennis surfaces.